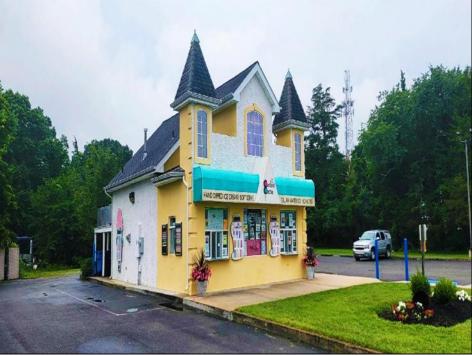

## COMMENTS

Here's the 'Scoop'! Check out this awesome spot for your next business venture. Located on a busy highway with tons of visibility, this established ice cream shop is ready for you! With 2000 square feet (1700 SF on the main floor and 300 SF on the second floor), this space offers plenty of potential. Right on a major highway, everyone will see you! Plus, it\'s just minutes from Ocean City, NJ, and many campgrounds, making it perfect for attracting both tourists and locals. The ice cream shop is fully-equipped, so you can hit the ground running. You\'ll be surrounded by popular spots like TD Bank, Sturdy Bank, Wawa, Cooper Health, Mavis, Dollar General, & Beacon Building Supplies, guaranteeing a steady stream of potential customers. Possible additional development potential.