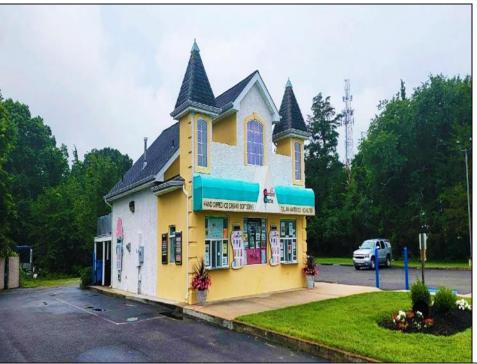

## **COMMENTS**

Here's the 'Scoop'! Check out this awesome spot for your next business venture. Located on a busy highway with tons of visibility, this established ice cream shop is ready for you! With 2000 square feet (1700 SF on the main floor and 300 SF on the second floor), this space offers plenty of potential. Right on a major highway, everyone will see you! Plus, it's just minutes from Ocean City, NJ, and many campgrounds, making it perfect for attracting both tourists and locals. The ice cream shop is fully-equipped, so you can hit the ground running. You\'ll be surrounded by popular spots like TD Bank, Sturdy Bank, Wawa, Cooper Health, Mavis, Dollar General, & Beacon Building Supplies, guaranteeing a steady stream of potential customers. Possible additional development potential.