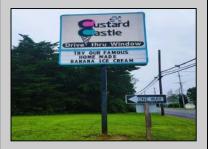

## **COMMENTS**

Here's the 'Scoop'! Check out this awesome spot for your next business venture. Located on a busy highway with tons of visibility, this established ice cream shop is ready for you! With 2000 square feet (1700 SF on the main floor and 300 SF on the second floor), this space offers plenty of potential. Right on a major highway, everyone will see you! Plus, it's just minutes from Ocean City, NJ, and many campgrounds, making it perfect for attracting both tourists and locals. The ice cream shop is fully-equipped, so you can hit the ground running. You\'ll be surrounded by popular spots like TD Bank, Sturdy Bank, Wawa, Cooper Health, Mavis, Dollar General, & Beacon Building Supplies, guaranteeing a steady stream of potential customers. Possible additional development potential.