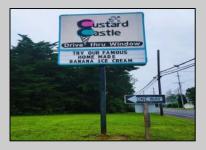

## **COMMENTS**

Here's the 'Scoop'! Check out this awesome spot for your next business venture. Located on a busy highway with tons of visibility, this established ice cream shop is ready for you! With 2000 square feet (1700 SF on the main floor and 300 SF on the second floor), this space offers plenty of potential. Right on a major highway, everyone will see you! Plus, it\'s just minutes from Ocean City, NJ, and many campgrounds, making it perfect for attracting both tourists and locals. The ice cream shop is fully-equipped, so you can hit the ground running. You\'ll be surrounded by popular spots like TD Bank, Sturdy Bank, Wawa, Cooper Health, Mavis, Dollar General, & Beacon Building Supplies, guaranteeing a steady stream of potential customers. Possible additional development potential.