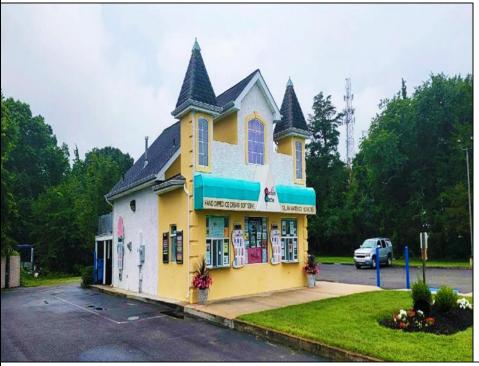

## **COMMENTS**

Here's the 'Scoop'! Check out this awesome spot for your next business venture. Located on a busy highway with tons of visibility, this established ice cream shop is ready for you! With 2000 square feet (1700 SF on the main floor and 300 SF on the second floor), this space offers plenty of potential. Right on a major highway, everyone will see you! Plus, it\'s just minutes from Ocean City, NJ, and many campgrounds, making it perfect for attracting both tourists and locals. The ice cream shop is fully-equipped, so you can hit the ground running. You\'ll be surrounded by popular spots like TD Bank, Sturdy Bank, Wawa, Cooper Health, Mavis, Dollar General, & Beacon Building Supplies, guaranteeing a steady stream of potential customers. Possible additional development potential.