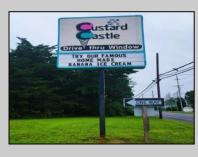

## COMMENTS

Here's the 'Scoop'! Check out this awesome spot for your next business venture. Located on a busy highway with tons of visibility, this established ice cream shop is ready for you! With 2000 square feet (1700 SF on the main floor and 300 SF on the second floor), this space offers plenty of potential. Right on a major highway, everyone will see you! Plus, it\'s just minutes from Ocean City, NJ, and many campgrounds, making it perfect for attracting both tourists and locals. The ice cream shop is fully-equipped, so you can hit the ground running. You\'ll be surrounded by popular spots like TD Bank, Sturdy Bank, Wawa, Cooper Health, Mavis, Dollar General, & Beacon Building Supplies, guaranteeing a steady stream of potential customers. Possible additional development potential.