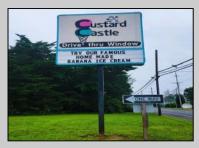

## COMMENTS

Here's the 'Scoop'! Check out this awesome spot for your next business venture. Located on a busy highway with tons of visibility, this established ice cream shop is ready for you! With 2000 square feet (1700 SF on the main floor and 300 SF on the second floor), this space offers plenty of potential. Right on a major highway, everyone will see you! Plus, it\'s just minutes from Ocean City, NJ, and many campgrounds, making it perfect for attracting both tourists and locals. The ice cream shop is fully-equipped, so you can hit the ground running. You\'ll be surrounded by popular spots like TD Bank, Sturdy Bank, Wawa, Cooper Health, Mavis, Dollar General, & Beacon Building Supplies, guaranteeing a steady stream of potential customers. Possible additional development potential.