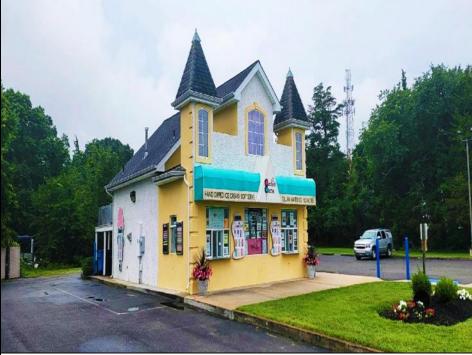

## COMMENTS

Here's the 'Scoop'! Check out this awesome spot for your next business venture. Located on a busy highway with tons of visibility, this established ice cream shop is ready for you! With 2000 square feet (1700 SF on the main floor and 300 SF on the second floor), this space offers plenty of potential. Right on a major highway, everyone will see you! Plus, it\'s just minutes from Ocean City, NJ, and many campgrounds, making it perfect for attracting both tourists and locals. The ice cream shop is fully-equipped, so you can hit the ground running. You\'ll be surrounded by popular spots like TD Bank, Sturdy Bank, Wawa, Cooper Health, Mavis, Dollar General, & Beacon Building Supplies, guaranteeing a steady stream of potential customers. Possible additional development potential.