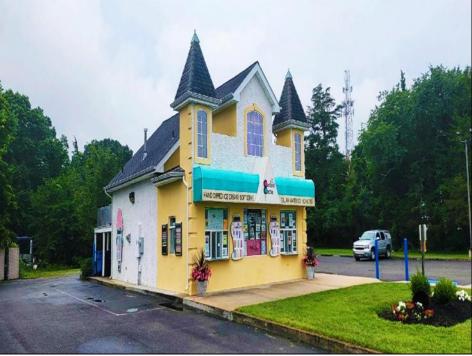

## COMMENTS

Here's the 'Scoop'! Check out this awesome spot for your next business venture. Located on a busy highway with tons of visibility, this established ice cream shop is ready for you! With 2000 square feet (1700 SF on the main floor and 300 SF on the second floor), this space offers plenty of potential. Right on a major highway, everyone will see you! Plus, it's just minutes from Ocean City, NJ, and many campgrounds, making it perfect for attracting both tourists and locals. The ice cream shop is fully-equipped, so you can hit the ground running. You\'ll be surrounded by popular spots like TD Bank, Sturdy Bank, Wawa, Cooper Health, Mavis, Dollar General, & Beacon Building Supplies, guaranteeing a steady stream of potential customers. Possible additional development potential.