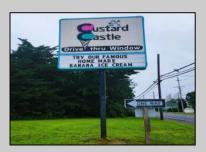

## **COMMENTS**

Here's the 'Scoop'! Check out this awesome spot for your next business venture. Located on a busy highway with tons of visibility, this established ice cream shop is ready for you! With 2000 square feet (1700 SF on the main floor and 300 SF on the second floor), this space offers plenty of potential. Right on a major highway, everyone will see you! Plus, it\'s just minutes from Ocean City, NJ, and many campgrounds, making it perfect for attracting both tourists and locals. The ice cream shop is fully-equipped, so you can hit the ground running. You\'ll be surrounded by popular spots like TD Bank, Sturdy Bank, Wawa, Cooper Health, Mavis, Dollar General, & Beacon Building Supplies, guaranteeing a steady stream of potential customers. Possible additional development potential.