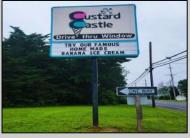

## **COMMENTS**

Here's the 'Scoop'! Check out this awesome spot for your next business venture. Located on a busy highway with tons of visibility, this established ice cream shop is ready for you! With 2000 square feet (1700 SF on the main floor and 300 SF on the second floor), this space offers plenty of potential. Right on a major highway, everyone will see you! Plus, it\'s just minutes from Ocean City, NJ, and many campgrounds, making it perfect for attracting both tourists and locals. The ice cream shop is fully-equipped, so you can hit the ground running. You\'ll be surrounded by popular spots like TD Bank, Sturdy Bank, Wawa, Cooper Health, Mavis, Dollar General, & Beacon Building Supplies, guaranteeing a steady stream of potential customers. Possible additional development potential.