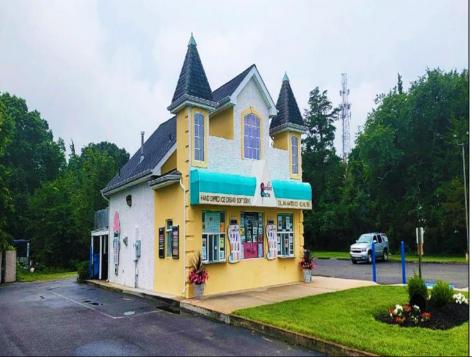

## **COMMENTS**

Here's the 'Scoop'! Check out this awesome spot for your next business venture. Located on a busy highway with tons of visibility, this established ice cream shop is ready for you! With 2000 square feet (1700 SF on the main floor and 300 SF on the second floor), this space offers plenty of potential. Right on a major highway, everyone will see you! Plus, it\'s just minutes from Ocean City, NJ, and many campgrounds, making it perfect for attracting both tourists and locals. The ice cream shop is fully-equipped, so you can hit the ground running. You\'ll be surrounded by popular spots like TD Bank, Sturdy Bank, Wawa, Cooper Health, Mavis, Dollar General, & Beacon Building Supplies, guaranteeing a steady stream of potential customers. Possible additional development potential.