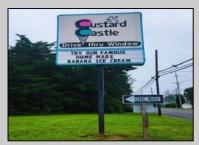

## COMMENTS

Here's the 'Scoop'! Check out this awesome spot for your next business venture. Located on a busy highway with tons of visibility, this established ice cream shop is ready for you! With 2000 square feet (1700 SF on the main floor and 300 SF on the second floor), this space offers plenty of potential. Right on a major highway, everyone will see you! Plus, it\'s just minutes from Ocean City, NJ, and many campgrounds, making it perfect for attracting both tourists and locals. The ice cream shop is fully-equipped, so you can hit the ground running. You\'ll be surrounded by popular spots like TD Bank, Sturdy Bank, Wawa, Cooper Health, Mavis, Dollar General, & Beacon Building Supplies, guaranteeing a steady stream of potential customers. Possible additional development potential.