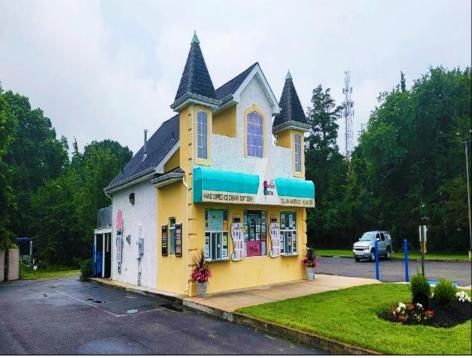

## COMMENTS

Here's the 'Scoop'! Check out this awesome spot for your next business venture. Located on a busy highway with tons of visibility, this established ice cream shop is ready for you! With 2000 square feet (1700 SF on the main floor and 300 SF on the second floor), this space offers plenty of potential. Right on a major highway, everyone will see you! Plus, it\'s just minutes from Ocean City, NJ, and many campgrounds, making it perfect for attracting both tourists and locals. The ice cream shop is fully-equipped, so you can hit the ground running. You\'ll be surrounded by popular spots like TD Bank, Sturdy Bank, Wawa, Cooper Health, Mavis, Dollar General, & Beacon Building Supplies, guaranteeing a steady stream of potential customers. Possible additional development potential.