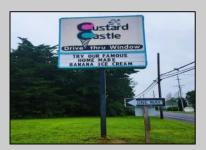

## **COMMENTS**

Here's the 'Scoop'! Check out this awesome spot for your next business venture. Located on a busy highway with tons of visibility, this established ice cream shop is ready for you! With 2000 square feet (1700 SF on the main floor and 300 SF on the second floor), this space offers plenty of potential. Right on a major highway, everyone will see you! Plus, it\s just minutes from Ocean City, NJ, and many campgrounds, making it perfect for attracting both tourists and locals. The ice cream shop is fully-equipped, so you can hit the ground running. You\'ll be surrounded by popular spots like TD Bank, Sturdy Bank, Wawa, Cooper Health, Mavis, Dollar General, & Beacon Building Supplies, guaranteeing a steady stream of potential customers. Possible additional development potential.