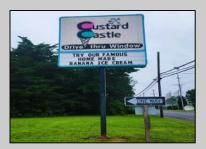

## **COMMENTS**

Here's the 'Scoop'! Check out this awesome spot for your next business venture. Located on a busy highway with tons of visibility, this established ice cream shop is ready for you! With 2000 square feet (1700 SF on the main floor and 300 SF on the second floor), this space offers plenty of potential. Right on a major highway, everyone will see you! Plus, it\s just minutes from Ocean City, NJ, and many campgrounds, making it perfect for attracting both tourists and locals. The ice cream shop is fully-equipped, so you can hit the ground running. You\'ll be surrounded by popular spots like TD Bank, Sturdy Bank, Wawa, Cooper Health, Mavis, Dollar General, & Beacon Building Supplies, guaranteeing a steady stream of potential customers. Possible additional development potential.