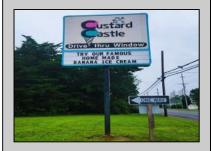

## **COMMENTS**

Here's the 'Scoop'! Check out this awesome spot for your next business venture. Located on a busy highway with tons of visibility, this established ice cream shop is ready for you! With 2000 square feet (1700 SF on the main floor and 300 SF on the second floor), this space offers plenty of potential. Right on a major highway, everyone will see you! Plus, it\s just minutes from Ocean City, NJ, and many campgrounds, making it perfect for attracting both tourists and locals. The ice cream shop is fully-equipped, so you can hit the ground running. You\'ll be surrounded by popular spots like TD Bank, Sturdy Bank, Wawa, Cooper Health, Mavis, Dollar General, & Beacon Building Supplies, guaranteeing a steady stream of potential customers. Possible additional development potential.