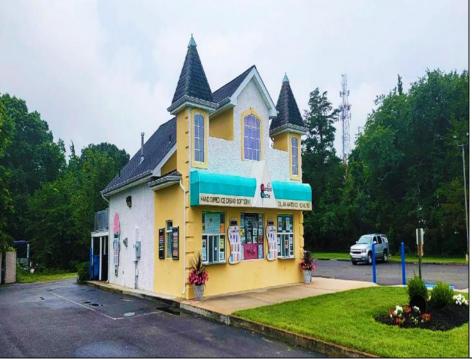

## **COMMENTS**

Here's the 'Scoop'! Check out this awesome spot for your next business venture. Located on a busy highway with tons of visibility, this established ice cream shop is ready for you! With 2000 square feet (1700 SF on the main floor and 300 SF on the second floor), this space offers plenty of potential. Right on a major highway, everyone will see you! Plus, it\s just minutes from Ocean City, NJ, and many campgrounds, making it perfect for attracting both tourists and locals. The ice cream shop is fully-equipped, so you can hit the ground running. You\'ll be surrounded by popular spots like TD Bank, Sturdy Bank, Wawa, Cooper Health, Mavis, Dollar General, & Beacon Building Supplies, guaranteeing a steady stream of potential customers. Possible additional development potential.