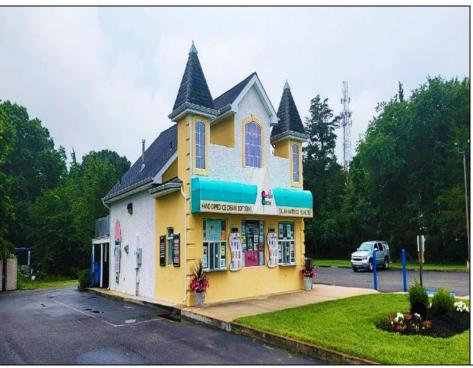

## **COMMENTS**

Here's the 'Scoop'! Check out this awesome spot for your next business venture. Located on a busy highway with tons of visibility, this established ice cream shop is ready for you! With 2000 square feet (1700 SF on the main floor and 300 SF on the second floor), this space offers plenty of potential. Right on a major highway, everyone will see you! Plus, it's just minutes from Ocean City, NJ, and many campgrounds, making it perfect for attracting both tourists and locals. The ice cream shop is fully-equipped, so you can hit the ground running. You\'ll be surrounded by popular spots like TD Bank, Sturdy Bank, Wawa, Cooper Health, Mavis, Dollar General, & Beacon Building Supplies, guaranteeing a steady stream of potential customers. Possible additional development potential.