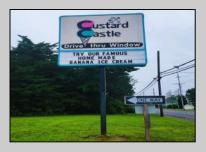

## **COMMENTS**

Here's the 'Scoop'! Check out this awesome spot for your next business venture. Located on a busy highway with tons of visibility, this established ice cream shop is ready for you! With 2000 square feet (1700 SF on the main floor and 300 SF on the second floor), this space offers plenty of potential. Right on a major highway, everyone will see you! Plus, it\s just minutes from Ocean City, NJ, and many campgrounds, making it perfect for attracting both tourists and locals. The ice cream shop is fully-equipped, so you can hit the ground running. You\'ll be surrounded by popular spots like TD Bank, Sturdy Bank, Wawa, Cooper Health, Mavis, Dollar General, & Beacon Building Supplies, guaranteeing a steady stream of potential customers. Possible additional development potential.