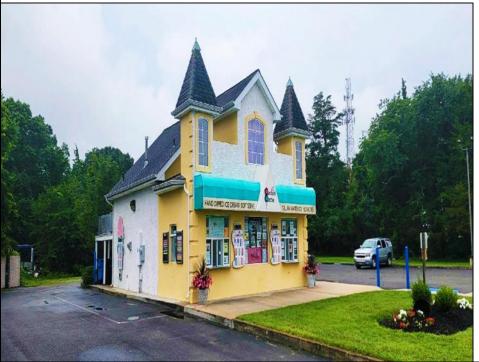

## **COMMENTS**

Here's the 'Scoop'! Check out this awesome spot for your next business venture. Located on a busy highway with tons of visibility, this established ice cream shop is ready for you! With 2000 square feet (1700 SF on the main floor and 300 SF on the second floor), this space offers plenty of potential. Right on a major highway, everyone will see you! Plus, it\s just minutes from Ocean City, NJ, and many campgrounds, making it perfect for attracting both tourists and locals. The ice cream shop is fully-equipped, so you can hit the ground running. You\'ll be surrounded by popular spots like TD Bank, Sturdy Bank, Wawa, Cooper Health, Mavis, Dollar General, & Beacon Building Supplies, guaranteeing a steady stream of potential customers. Possible additional development potential.