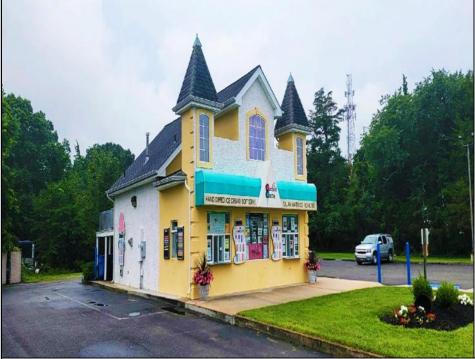

## **COMMENTS**

Here's the 'Scoop'! Check out this awesome spot for your next business venture. Located on a busy highway with tons of visibility, this established ice cream shop is ready for you! With 2000 square feet (1700 SF on the main floor and 300 SF on the second floor), this space offers plenty of potential. Right on a major highway, everyone will see you! Plus, it\s just minutes from Ocean City, NJ, and many campgrounds, making it perfect for attracting both tourists and locals. The ice cream shop is fully-equipped, so you can hit the ground running. You\'ll be surrounded by popular spots like TD Bank, Sturdy Bank, Wawa, Cooper Health, Mavis, Dollar General, & Beacon Building Supplies, guaranteeing a steady stream of potential customers. Possible additional development potential.