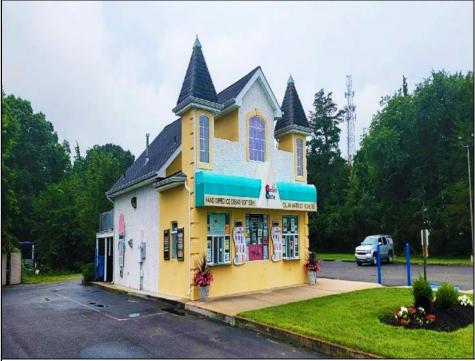

## 137 Route 9 Marmora, NJ 08223

## **COMMENTS**

Here's the 'Scoop'! Check out this awesome spot for your next business venture. Located on a busy highway with tons of visibility, this established ice cream shop is ready for you! With 2000 square feet (1700 SF on the main floor and 300 SF on the second floor), this space offers plenty of potential. Right on a major highway, everyone will see you! Plus, it\s just minutes from Ocean City, NJ, and many campgrounds, making it perfect for attracting both tourists and locals. The ice cream shop is fully-equipped, so you can hit the ground running. You\'ll be surrounded by popular spots like TD Bank, Sturdy Bank, Wawa, Cooper Health, Mavis, Dollar General, & Beacon Building Supplies, guaranteeing a steady stream of potential customers. Possible additional development potential.