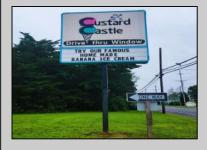

## **COMMENTS**

Here's the 'Scoop'! Check out this awesome spot for your next business venture. Located on a busy highway with tons of visibility, this established ice cream shop is ready for you! With 2000 square feet (1700 SF on the main floor and 300 SF on the second floor), this space offers plenty of potential. Right on a major highway, everyone will see you! Plus, it\s just minutes from Ocean City, NJ, and many campgrounds, making it perfect for attracting both tourists and locals. The ice cream shop is fully-equipped, so you can hit the ground running. You\'ll be surrounded by popular spots like TD Bank, Sturdy Bank, Wawa, Cooper Health, Mavis, Dollar General, & Beacon Building Supplies, guaranteeing a steady stream of potential customers. Possible additional development potential.