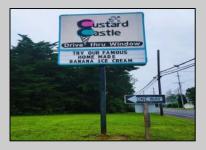

## COMMENTS

Here's the 'Scoop'! Check out this awesome spot for your next business venture. Located on a busy highway with tons of visibility, this established ice cream shop is ready for you! With 2000 square feet (1700 SF on the main floor and 300 SF on the second floor), this space offers plenty of potential. Right on a major highway, everyone will see you! Plus, it\s just minutes from Ocean City, NJ, and many campgrounds, making it perfect for attracting both tourists and locals. The ice cream shop is fully-equipped, so you can hit the ground running. You\'ll be surrounded by popular spots like TD Bank, Sturdy Bank, Wawa, Cooper Health, Mavis, Dollar General, & Beacon Building Supplies, guaranteeing a steady stream of potential customers. Possible additional development potential.