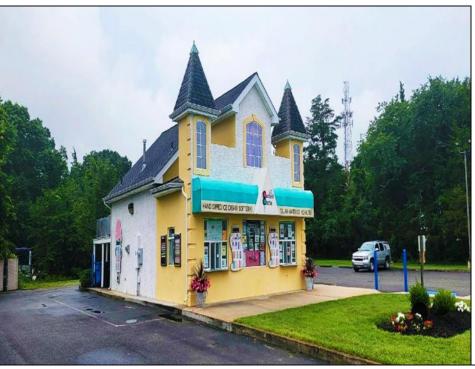

## COMMENTS

Here's the 'Scoop'! Check out this awesome spot for your next business venture. Located on a busy highway with tons of visibility, this established ice cream shop is ready for you! With 2000 square feet (1700 SF on the main floor and 300 SF on the second floor), this space offers plenty of potential. Right on a major highway, everyone will see you! Plus, it\s just minutes from Ocean City, NJ, and many campgrounds, making it perfect for attracting both tourists and locals. The ice cream shop is fully-equipped, so you can hit the ground running. You\'ll be surrounded by popular spots like TD Bank, Sturdy Bank, Wawa, Cooper Health, Mavis, Dollar General, & Beacon Building Supplies, guaranteeing a steady stream of potential customers. Possible additional development potential.