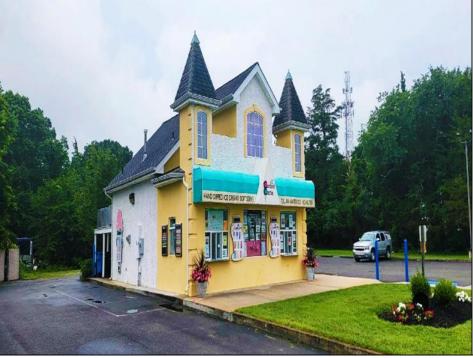

## COMMENTS

Here's the 'Scoop'! Check out this awesome spot for your next business venture. Located on a busy highway with tons of visibility, this established ice cream shop is ready for you! With 2000 square feet (1700 SF on the main floor and 300 SF on the second floor), this space offers plenty of potential. Right on a major highway, everyone will see you! Plus, it's just minutes from Ocean City, NJ, and many campgrounds, making it perfect for attracting both tourists and locals. The ice cream shop is fully-equipped, so you can hit the ground running. You\'ll be surrounded by popular spots like TD Bank, Sturdy Bank, Wawa, Cooper Health, Mavis, Dollar General, & Beacon Building Supplies, guaranteeing a steady stream of potential customers. Possible additional development potential.