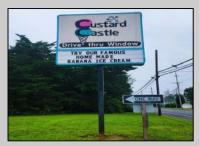

## COMMENTS

Here's the 'Scoop'! Check out this awesome spot for your next business venture. Located on a busy highway with tons of visibility, this established ice cream shop is ready for you! With 2000 square feet (1700 SF on the main floor and 300 SF on the second floor), this space offers plenty of potential. Right on a major highway, everyone will see you! Plus, it's just minutes from Ocean City, NJ, and many campgrounds, making it perfect for attracting both tourists and locals. The ice cream shop is fully-equipped, so you can hit the ground running. You\'ll be surrounded by popular spots like TD Bank, Sturdy Bank, Wawa, Cooper Health, Mavis, Dollar General, & Beacon Building Supplies, guaranteeing a steady stream of potential customers. Possible additional development potential.