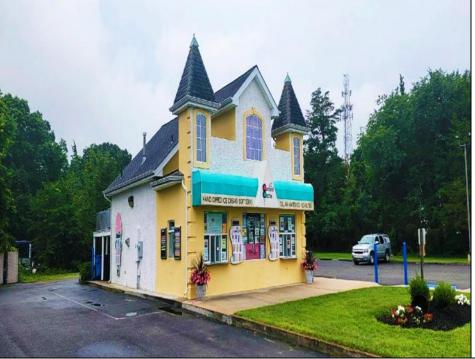

## **COMMENTS**

Here's the 'Scoop'! Check out this awesome spot for your next business venture. Located on a busy highway with tons of visibility, this established ice cream shop is ready for you! With 2000 square feet (1700 SF on the main floor and 300 SF on the second floor), this space offers plenty of potential. Right on a major highway, everyone will see you! Plus, it\s just minutes from Ocean City, NJ, and many campgrounds, making it perfect for attracting both tourists and locals. The ice cream shop is fully-equipped, so you can hit the ground running. You\'ll be surrounded by popular spots like TD Bank, Sturdy Bank, Wawa, Cooper Health, Mavis, Dollar General, & Beacon Building Supplies, guaranteeing a steady stream of potential customers. Possible additional development potential.