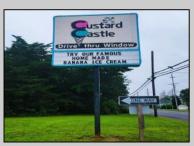

## **COMMENTS**

Here's the 'Scoop'! Check out this awesome spot for your next business venture. Located on a busy highway with tons of visibility, this established ice cream shop is ready for you! With 2000 square feet (1700 SF on the main floor and 300 SF on the second floor), this space offers plenty of potential. Right on a major highway, everyone will see you! Plus, it\s just minutes from Ocean City, NJ, and many campgrounds, making it perfect for attracting both tourists and locals. The ice cream shop is fully-equipped, so you can hit the ground running. You\'ll be surrounded by popular spots like TD Bank, Sturdy Bank, Wawa, Cooper Health, Mavis, Dollar General, & Beacon Building Supplies, guaranteeing a steady stream of potential customers. Possible additional development potential.