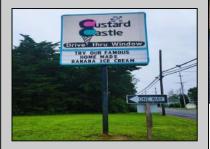

## **COMMENTS**

Here's the 'Scoop'! Check out this awesome spot for your next business venture. Located on a busy highway with tons of visibility, this established ice cream shop is ready for you! With 2000 square feet (1700 SF on the main floor and 300 SF on the second floor), this space offers plenty of potential. Right on a major highway, everyone will see you! Plus, it's just minutes from Ocean City, NJ, and many campgrounds, making it perfect for attracting both tourists and locals. The ice cream shop is fully-equipped, so you can hit the ground running. You'll be surrounded by popular spots like TD Bank, Sturdy Bank, Wawa, Cooper Health, Mavis, Dollar General, & Beacon Building Supplies, guaranteeing a steady stream of potential customers. Possible additional development potential.