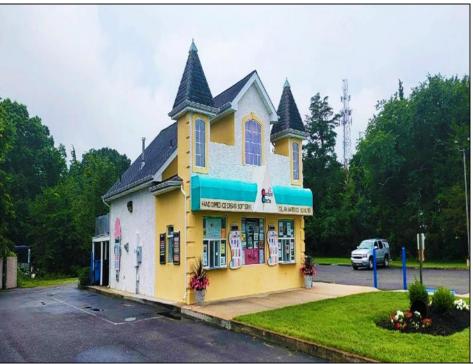

## **COMMENTS**

Here's the 'Scoop'! Check out this awesome spot for your next business venture. Located on a busy highway with tons of visibility, this established ice cream shop is ready for you! With 2000 square feet (1700 SF on the main floor and 300 SF on the second floor), this space offers plenty of potential. Right on a major highway, everyone will see you! Plus, it's just minutes from Ocean City, NJ, and many campgrounds, making it perfect for attracting both tourists and locals. The ice cream shop is fully-equipped, so you can hit the ground running. You'll be surrounded by popular spots like TD Bank, Sturdy Bank, Wawa, Cooper Health, Mavis, Dollar General, & Beacon Building Supplies, guaranteeing a steady stream of potential customers. Possible additional development potential.