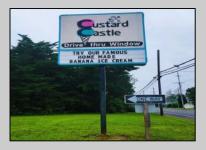

## **COMMENTS**

Here's the 'Scoop'! Check out this awesome spot for your next business venture. Located on a busy highway with tons of visibility, this established ice cream shop is ready for you! With 2000 square feet (1700 SF on the main floor and 300 SF on the second floor), this space offers plenty of potential. Right on a major highway, everyone will see you! Plus, it\s just minutes from Ocean City, NJ, and many campgrounds, making it perfect for attracting both tourists and locals. The ice cream shop is fully-equipped, so you can hit the ground running. You\'ll be surrounded by popular spots like TD Bank, Sturdy Bank, Wawa, Cooper Health, Mavis, Dollar General, & Beacon Building Supplies, guaranteeing a steady stream of potential customers. Possible additional development potential.