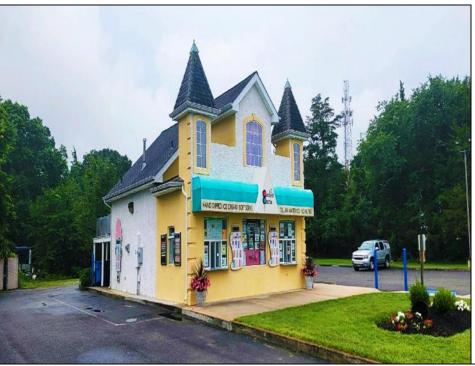

## **COMMENTS**

Here's the 'Scoop'! Check out this awesome spot for your next business venture. Located on a busy highway with tons of visibility, this established ice cream shop is ready for you! With 2000 square feet (1700 SF on the main floor and 300 SF on the second floor), this space offers plenty of potential. Right on a major highway, everyone will see you! Plus, it\s just minutes from Ocean City, NJ, and many campgrounds, making it perfect for attracting both tourists and locals. The ice cream shop is fully-equipped, so you can hit the ground running. You\'ll be surrounded by popular spots like TD Bank, Sturdy Bank, Wawa, Cooper Health, Mavis, Dollar General, & Beacon Building Supplies, guaranteeing a steady stream of potential customers. Possible additional development potential.