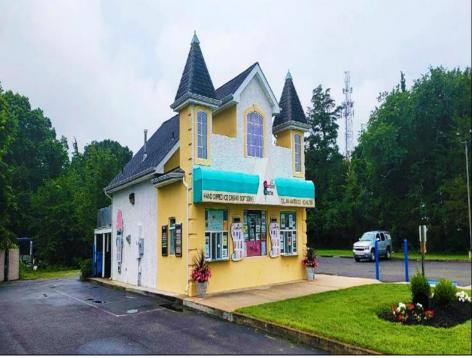

## COMMENTS

Here's the 'Scoop'! Check out this awesome spot for your next business venture. Located on a busy highway with tons of visibility, this established ice cream shop is ready for you! With 2000 square feet (1700 SF on the main floor and 300 SF on the second floor), this space offers plenty of potential. Right on a major highway, everyone will see you! Plus, it's just minutes from Ocean City, NJ, and many campgrounds, making it perfect for attracting both tourists and locals. The ice cream shop is fully-equipped, so you can hit the ground running. You\'ll be surrounded by popular spots like TD Bank, Sturdy Bank, Wawa, Cooper Health, Mavis, Dollar General, & Beacon Building Supplies, guaranteeing a steady stream of potential customers. Possible additional development potential.