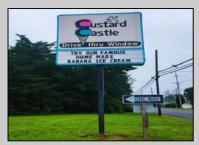

## COMMENTS

Here's the 'Scoop'! Check out this awesome spot for your next business venture. Located on a busy highway with tons of visibility, this established ice cream shop is ready for you! With 2000 square feet (1700 SF on the main floor and 300 SF on the second floor), this space offers plenty of potential. Right on a major highway, everyone will see you! Plus, it's just minutes from Ocean City, NJ, and many campgrounds, making it perfect for attracting both tourists and locals. The ice cream shop is fully-equipped, so you can hit the ground running. You\'ll be surrounded by popular spots like TD Bank, Sturdy Bank, Wawa, Cooper Health, Mavis, Dollar General, & Beacon Building Supplies, guaranteeing a steady stream of potential customers. Possible additional development potential.