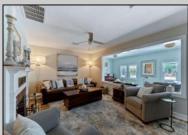

**PROPERTY DETAILS** 

UnitFeatures Fireplace Wood Burn Stove Bar Hardwood Floors Tile Floors Security Camera

ParkingGarage 1 Car 3 Car Assigned Parking Concrete Driveway

Living Room Dining Room Kitchen Den/TV Room Recreation/Family Eat In Kitchen Dining Area Laundry/Utility Room Storage Space 1st Floor Master