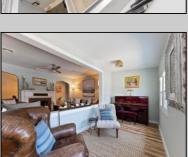

## **COMMENTS**

A very unique opportunity in desirable Wildwood Crest . Well Cared for home with an additional attached apartment. Located only 3 blocks from the beach with some of the best local amenities only 1 block away . Centennial Park is just down the promenade . The main home features 4 bedrooms and 2 full baths . The attached apartment has an additional 1 bedroom and 1 full bath . (fantastic rental income potential) A large , fenced in back yard is your private oasis. Extensive storage completes the package . It also boasts an impressive 4 large , off street parking spots . Experience coastal year round lifestyle at its best , \" Down The Shore\". This is a must see! MANY recent upgrades! Request full list and additional important details from the listing agent .

## **PROPERTY DETAILS**

UnitFeatures ParkingGarage OtherRooms AppliancesIncluded 1 Car Fireplace Living Room Range Wood Burn Stove 3 Car Dining Room Oven **Assigned Parking** Kitchen Microwave Oven Bar Hardwood Floors Concrete Driveway Den/TV Room Refrigerator Tile Floors Recreation/Family Washer Security Camera Eat In Kitchen Dryer Dining Area Dishwasher Laundry/Utility Room Smoke/Fire Detector Storage Space