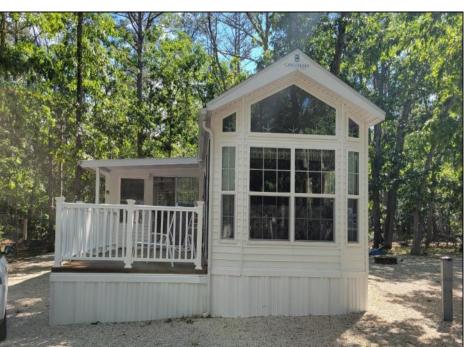

## **COMMENTS**

Your seasonal retreat is waiting for you at Down the Shore Campground. This beautifully maintained park model sits on a double wide perimeter lot and is ideally situated off the beaten path. With just over 400 square feet of living space, not including the covered porch, there is still room to expand, and the best part of this property is not what you see! This property has 53 years left on their land lease, which conveys with purchase. While other properties can be upwards of \$7000/year in lot rent, you will only be responsible for a minimal campground maintenance fee and taxes on the property, which were a total of \$1256.10 in 2023/2024. That is a minimum savings of \$370,000 over the life of the lease! All fees and taxes are paid through this season, so come Down the Shore and enjoy your quiet oasis while being just minutes from Sea Isle beaches or the Ocean City boardwalk!

| Sea isie beaches o | i the Ocean City boardwa | ur:                              |                                                             |
|--------------------|--------------------------|----------------------------------|-------------------------------------------------------------|
|                    | PROPE                    | RTY DETAILS                      |                                                             |
| Exterior<br>Vinyl  | OutsideFeatures<br>Deck  | ParkingGarage<br>Gravel Driveway | OtherRooms<br>Living Room<br>Eat-In-Kitchen<br>Florida Room |