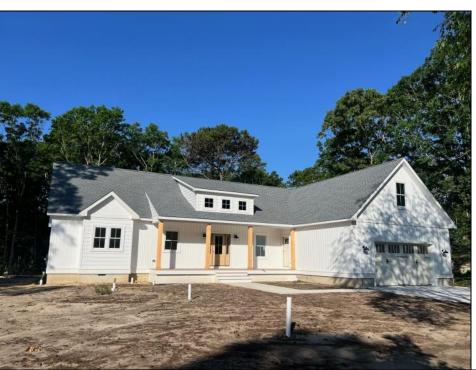

## COMMENTS

The MARQUIS model at HARBOR CROSSINGS. This home is a larger, tasteful, 4 BEDROOM, 3.5 BATH RANCH SYTLE HOME WITH A FULL BASEMENT. It features a 2 car garage and over 3,080 sq.ft., just right for the family that wants room to spread out and/or expand. This home has a great open feeling as you come through the front door and see the expansive wide open kitchen, dining and living area. The kitchen has a large center island, granite countertops and appliance package, pantry as well as mud room and laundry room right off the garage access and a half bath. One end of the home will have the generous Master suite with Master bath and walk-in closet while the other end will have 2 separate bedrooms and a full bath. The 4th bedroom on the 2nd floor will have it\'s on bath. This home offers lots of options and add-ons to make it just the home for you. PHOTOS ARE OF PREVIOUSLY BUILT HOME.