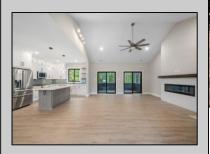

## COMMENTS

The MARQUIS model at HARBOR CROSSINGS. This home is a larger, tasteful, 4 BEDROOM, 3.5 BATH RANCH SYTLE HOME WITH A FULL BASEMENT. It features a 2 car garage and over 3,080 sq.ft., just right for the family that wants room to spread out and/or expand. This home has a great open feeling as you come through the front door and see the expansive wide open kitchen, dining and living area. The kitchen has a large center island, granite countertops and appliance package, pantry as well as mud room and laundry room right off the garage access and a half bath. One end of the home will have the generous Master suite with Master bath and walk-in closet while the other end will have 2 separate bedrooms and a full bath. The 4th bedroom on the 2nd floor will have it\'s on bath. This home offers lots of options and add-ons to make it just the home for you. PHOTOS ARE OF PREVIOUSLY BUILT HOME.