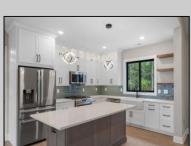

## COMMENTS

The MARQUIS model at HARBOR CROSSINGS. This home is a larger, tasteful, 4 BEDROOM, 3.5 BATH RANCH SYTLE HOME WITH A FULL BASEMENT. It features a 2 car garage and over 3,080 sq.ft., just right for the family that wants room to spread out and/or expand. This home has a great open feeling as you come through the front door and see the expansive wide open kitchen, dining and living area. The kitchen has a large center island, granite countertops and appliance package, pantry as well as mud room and laundry room right off the garage access and a half bath. One end of the home will have the generous Master suite with Master bath and walk-in closet while the other end will have 2 separate bedrooms and a full bath. The 4th bedroom on the 2nd floor will have it\'s on bath. This home offers lots of options and add-ons to make it just the home for you. PHOTOS ARE OF PREVIOUSLY BUILT HOME.