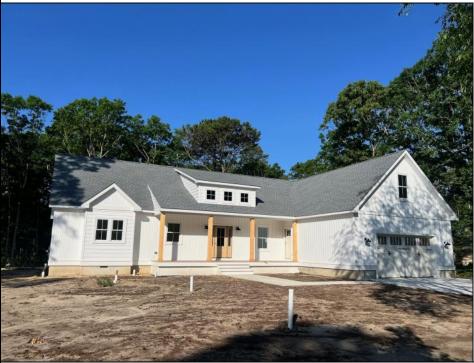

## COMMENTS

The MARQUIS model at HARBOR CROSSINGS. This home is a larger, tasteful, 4 BEDROOM, 3.5 BATH RANCH SYTLE HOME WITH A FULL BASEMENT. It features a 2 car garage and over 3,080 sq.ft., just right for the family that wants room to spread out and/or expand. This home has a great open feeling as you come through the front door and see the expansive wide open kitchen, dining and living area. The kitchen has a large center island, granite countertops and appliance package, pantry as well as mud room and laundry room right off the garage access and a half bath. One end of the home will have the generous Master suite with Master bath and walk-in closet while the other end will have 2 separate bedrooms and a full bath. The 4th bedroom on the 2nd floor will have it\s on bath. This home offers lots of options and add-ons to make it just the home for you. PHOTOS ARE OF PREVIOUSLY BUILT HOME.