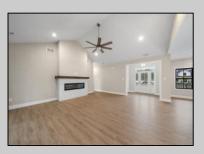

## COMMENTS

The MARQUIS model at HARBOR CROSSINGS. This home is a larger, tasteful, 4 BEDROOM, 3.5 BATH RANCH SYTLE HOME WITH A FULL BASEMENT. It features a 2 car garage and over 3,080 sq.ft., just right for the family that wants room to spread out and/or expand. This home has a great open feeling as you come through the front door and see the expansive wide open kitchen, dining and living area. The kitchen has a large center island, granite countertops and appliance package, pantry as well as mud room and laundry room right off the garage access and a half bath. One end of the home will have the generous Master suite with Master bath and walk-in closet while the other end will have 2 separate bedrooms and a full bath. The 4th bedroom on the 2nd floor will have it\s on bath. This home offers lots of options and add-ons to make it just the home for you. PHOTOS ARE OF PREVIOUSLY BUILT HOME.