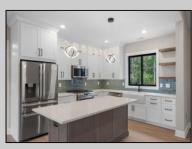

## COMMENTS

The MARQUIS model at HARBOR CROSSINGS. This home is a larger, tasteful, 4 BEDROOM, 3.5 BATH RANCH SYTLE HOME WITH A FULL BASEMENT. It features a 2 car garage and over 3,080 sq.ft., just right for the family that wants room to spread out and/or expand. This home has a great open feeling as you come through the front door and see the expansive wide open kitchen, dining and living area. The kitchen has a large center island, granite countertops and appliance package, pantry as well as mud room and laundry room right off the garage access and a half bath. One end of the home will have the generous Master suite with Master bath and walk-in closet while the other end will have 2 separate bedrooms and a full bath. The 4th bedroom on the 2nd floor will have it\s on bath. This home offers lots of options and add-ons to make it just the home for you. PHOTOS ARE OF PREVIOUSLY BUILT HOME.