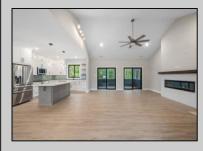

## COMMENTS

The MARQUIS model at HARBOR CROSSINGS. This home is a larger, tasteful, 4 BEDROOM, 3.5 BATH RANCH SYTLE HOME WITH A FULL BASEMENT. It features a 2 car garage and over 3,080 sq.ft., just right for the family that wants room to spread out and/or expand. This home has a great open feeling as you come through the front door and see the expansive wide open kitchen, dining and living area. The kitchen has a large center island, granite countertops and appliance package, pantry as well as mud room and laundry room right off the garage access and a half bath. One end of the home will have the generous Master suite with Master bath and walk-in closet while the other end will have 2 separate bedrooms and a full bath. The 4th bedroom on the 2nd floor will have it\s on bath. This home offers lots of options and add-ons to make it just the home for you. PHOTOS ARE OF PREVIOUSLY BUILT HOME.