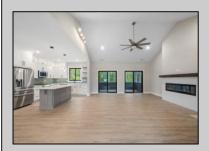

## **COMMENTS**

The MARQUIS model at HARBOR CROSSINGS. This home is a larger, tasteful, 4 BEDROOM, 3.5 BATH RANCH SYTLE HOME WITH A FULL BASEMENT. It features a 2 car garage and over 3,080 sq.ft., just right for the family that wants room to spread out and/or expand. This home has a great open feeling as you come through the front door and see the expansive wide open kitchen, dining and living area. The kitchen has a large center island, granite countertops and appliance package, pantry as well as mud room and laundry room right off the garage access and a half bath. One end of the home will have the generous Master suite with Master bath and walk-in closet while the other end will have 2 separate bedrooms and a full bath. The 4th bedroom on the 2nd floor will have it\s on bath. This home offers lots of options and add-ons to make it just the home for you. PHOTOS ARE OF PREVIOUSLY BUILT HOME.