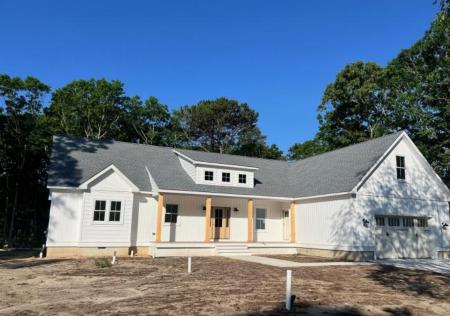

## **COMMENTS**

The MARQUIS model at HARBOR CROSSINGS. This home is a larger, tasteful, 4 BEDROOM, 3.5 BATH RANCH SYTLE HOME WITH A FULL BASEMENT. It features a 2 car garage and over 3,080 sq.ft., just right for the family that wants room to spread out and/or expand. This home has a great open feeling as you come through the front door and see the expansive wide open kitchen, dining and living area. The kitchen has a large center island, granite countertops and appliance package, pantry as well as mud room and laundry room right off the garage access and a half bath. One end of the home will have the generous Master suite with Master bath and walk-in closet while the other end will have 2 separate bedrooms and a full bath. The 4th bedroom on the 2nd floor will have it\s on bath. This home offers lots of options and add-ons to make it just the home for you. PHOTOS ARE OF PREVIOUSLY BUILT HOME.