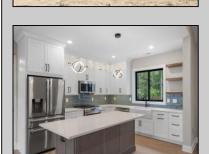

## **COMMENTS**

The MARQUIS model at HARBOR CROSSINGS. This home is a larger, tasteful, 4 BEDROOM, 3.5 BATH RANCH SYTLE HOME WITH A FULL BASEMENT. It features a 2 car garage and over 3,080 sq.ft., just right for the family that wants room to spread out and/or expand. This home has a great open feeling as you come through the front door and see the expansive wide open kitchen, dining and living area. The kitchen has a large center island, granite countertops and appliance package, pantry as well as mud room and laundry room right off the garage access and a half bath. One end of the home will have the generous Master suite with Master bath and walk-in closet while the other end will have 2 separate bedrooms and a full bath. The 4th bedroom on the 2nd floor will have it\s on bath. This home offers lots of options and add-ons to make it just the home for you. PHOTOS ARE OF PREVIOUSLY BUILT HOME.