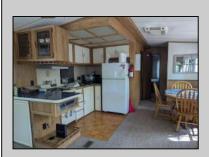

## **COMMENTS**

This is a distinctive unit located on Park Place, set aside from the park\'s activity for peace and quiet. It boasts a view of a wooded area, with no other units facing it. The property features a large deck, a storage shed, and plenty of parking space. A spacious Florida room includes a bed and can easily be converted into a second bedroom. The mobile home is open and wellappointed with numerous cabinets. The bathroom has been updated with new storage options and a toilet. The primary bedroom is a comfortable size and includes built-in storage. The instant hot water heater was recently replaced two years ago. A brand new roof is scheduled for installation, and repairs are planned for the Florida room\'s sheetrock. The lot rent for 2024 is included in the purchase price, and the rent for the following season is set at \$6,600. This home is available for seasonal use only.