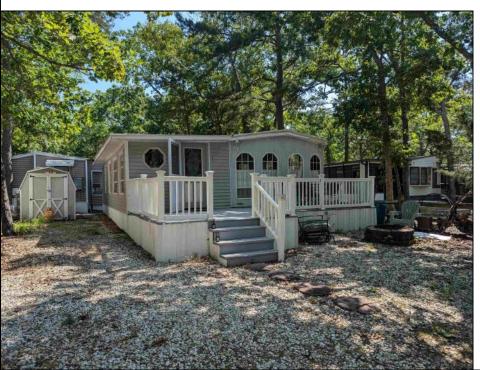

## **COMMENTS**

This is a distinctive unit located on Park Place, set aside from the park\'s activity for peace and quiet. It boasts a view of a wooded area, with no other units facing it. The property features a large deck, a storage shed, and plenty of parking space. A spacious Florida room includes a bed and can easily be converted into a second bedroom. The mobile home is open and wellappointed with numerous cabinets. The bathroom has been updated with new storage options and a toilet. The primary bedroom is a comfortable size and includes built-in storage. The instant hot water heater was recently replaced two years ago. A brand new roof is scheduled for installation, and repairs are planned for the Florida room\'s sheetrock. The lot rent for 2024 is included in the purchase price, and the rent for the following season is set at \$6,600. This home is available for seasonal use only.