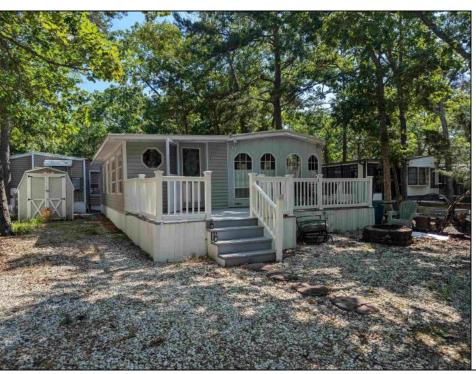

## **COMMENTS**

This is a distinctive unit located on Park Place, set aside from the park\'s activity for peace and quiet. It boasts a view of a wooded area, with no other units facing it. The property features a large deck, a storage shed, and plenty of parking space. A spacious Florida room includes a bed and can easily be converted into a second bedroom. The mobile home is open and wellappointed with numerous cabinets. The bathroom has been updated with new storage options and a toilet. The primary bedroom is a comfortable size and includes built-in storage. The instant hot water heater was recently replaced two years ago. A brand new roof is scheduled for installation, and repairs are planned for the Florida room\'s sheetrock. The lot rent for 2024 is included in the purchase price, and the rent for the following season is set at \$6,600. This home is available for seasonal use only.