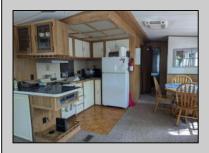

## **COMMENTS**

This is a distinctive unit located on Park Place, set aside from the park\'s activity for peace and quiet. It boasts a view of a wooded area, with no other units facing it. The property features a large deck, a storage shed, and plenty of parking space. A spacious Florida room includes a bed and can easily be converted into a second bedroom. The mobile home is open and wellappointed with numerous cabinets. The bathroom has been updated with new storage options and a toilet. The primary bedroom is a comfortable size and includes built-in storage. The instant hot water heater was recently replaced two years ago. A brand new roof is scheduled for installation, and repairs are planned for the Florida room\'s sheetrock. The lot rent for 2024 is included in the purchase price, and the rent for the following season is set at \$6,600. This home is available for seasonal use only.

**PROPERTY DETAILS** OutsideFeatures ParkingGarage OtherRooms Exterior Living Room 2 Car Vinyl Deck Kitchen Storage Building Stone Driveway Breakfast Nook Pantry

AppliancesIncluded AlsoIncluded Range Blinds Oversk for Margarita Haotalliaumetuse Migseygyer Prealty Inc Refrigerator 3160 Asbury Avenue, Ocean City Call: 609-399-0076