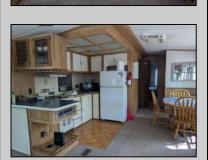

## COMMENTS

This is a distinctive unit located on Park Place, set aside from the park\s activity for peace and quiet. It boasts a view of a wooded area, with no other units facing it. The property features a large deck, a storage shed, and plenty of parking space. A spacious Florida room includes a bed and can easily be converted into a second bedroom. The mobile home is open and well-appointed with numerous cabinets. The bathroom has been updated with new storage options and a toilet. The primary bedroom is a comfortable size and includes built-in storage. The instant hot water heater was recently replaced two years ago. A brand new roof is scheduled for installation, and repairs are planned for the Florida room\s sheetrock. The lot rent for 2024 is included in the purchase price, and the rent for the following season is set at \$6,600. This home is available for seasonal use only.

PROPERTY DETAILS

Exterior OutsideFeatures ParkingGarage
Vinyl Deck 2 Car
Storage Building Stone Driveway

OtherRooms Living Room Kitchen Breakfast Nook Pantry Florida Room

Space/Wall/Floor

Heating

AppliancesIncluded AlsoIncluded Range Blinds