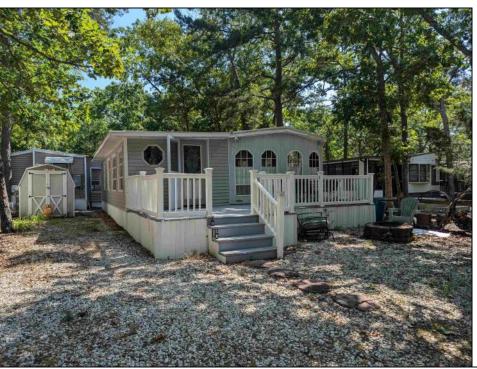

## COMMENTS

This is a distinctive unit located on Park Place, set aside from the park\s activity for peace and quiet. It boasts a view of a wooded area, with no other units facing it. The property features a large deck, a storage shed, and plenty of parking space. A spacious Florida room includes a bed and can easily be converted into a second bedroom. The mobile home is open and well-appointed with numerous cabinets. The bathroom has been updated with new storage options and a toilet. The primary bedroom is a comfortable size and includes built-in storage. The instant hot water heater was recently replaced two years ago. A brand new roof is scheduled for installation, and repairs are planned for the Florida room\s sheetrock. The lot rent for 2024 is included in the purchase price, and the rent for the following season is set at \$6,600. This home is available for seasonal use only.