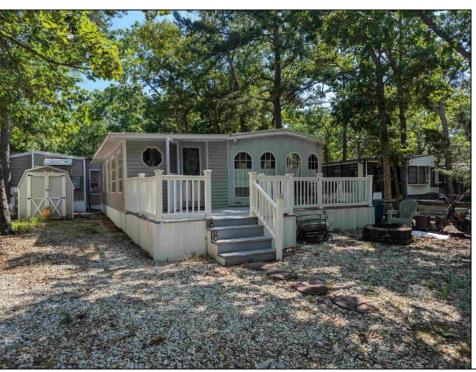

## **COMMENTS**

This is a distinctive unit located on Park Place, set aside from the park\'s activity for peace and quiet. It boasts a view of a wooded area, with no other units facing it. The property features a large deck, a storage shed, and plenty of parking space. A spacious Florida room includes a bed and can easily be converted into a second bedroom. The mobile home is open and wellappointed with numerous cabinets. The bathroom has been updated with new storage options and a toilet. The primary bedroom is a comfortable size and includes built-in storage. The instant hot water heater was recently replaced two years ago. A brand new roof is scheduled for installation, and repairs are planned for the Florida room\'s sheetrock. The lot rent for 2024 is included in the purchase price, and the rent for the following season is set at \$6,600. This home is available for seasonal use only.

## **PROPERTY DETAILS**

OutsideFeatures ParkingGarage Exterior 2 Car Vinyl Deck Storage Building Stone Driveway

OtherRooms Living Room Kitchen Breakfast Nook Pantry Florida Room

Space/Wall/Floor

Heating

AlsoIncluded AppliancesIncluded Range Blinds Oversk for Barbara Fastijal Furniture Migger Prealty Inc Refrigerator Bay Avenue, Ocean City Call: 609-391-1330