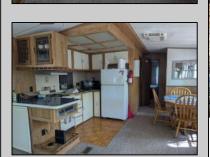

## **COMMENTS**

This is a distinctive unit located on Park Place, set aside from the park\'s activity for peace and quiet. It boasts a view of a wooded area, with no other units facing it. The property features a large deck, a storage shed, and plenty of parking space. A spacious Florida room includes a bed and can easily be converted into a second bedroom. The mobile home is open and wellappointed with numerous cabinets. The bathroom has been updated with new storage options and a toilet. The primary bedroom is a comfortable size and includes built-in storage. The instant hot water heater was recently replaced two years ago. A brand new roof is scheduled for installation, and repairs are planned for the Florida room\'s sheetrock. The lot rent for 2024 is included in the purchase price, and the rent for the following season is set at \$6,600. This home is available for seasonal use only.

## **PROPERTY DETAILS**

OutsideFeatures ParkingGarage Exterior 2 Car Vinyl Deck Storage Building Stone Driveway

OtherRooms Living Room Kitchen Breakfast Nook Pantry Florida Room

Space/Wall/Floor

Heating

AlsoIncluded AppliancesIncluded Range Blinds Oversk for Barbara Fastijal Furniture Migger Prealty Inc Refrigerator Bay Avenue, Ocean City Call: 609-391-1330