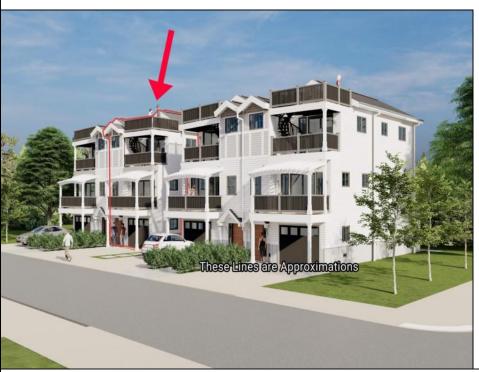

## **COMMENTS**

Discover coastal sophistication at its finest with this stunning 4-bedroom, 3-bathroom condo located in Diamond Beach. Featuring a striking white exterior contrasted by sleek black windows and decks on each level, this home exudes modern charm. At ground level you will find a 2-car, stacked garage with direct access, to the main living areas. Ascend to the next level where the heart of the home awaits—a gourmet kitchen equipped with high-end appliances, complemented by a versatile bedroom, a well-appointed bathroom, and an inviting living room, perfect for relaxation and entertainment. The third level is dedicated to rest and privacy, featuring three spacious bedrooms. The primary suite boasts an en-suite bathroom for added luxury, while the remaining two bedrooms share a beautifully designed third bathroom, enhancing functionality. Notable highlights include 3 private fiberglass decks, with a spiral staircase taking you from level 2 deck to the rooftop deck. All 3 decks offer serene outdoor spaces to enjoy the coastal breeze and scenic views. Ideally situated in Diamon Beach, this condo provides proximity to local amenities, dining options, and picturesque beaches, making it an ideal choice for those seeking a blend of comfort and convenience. Don\t miss the opportunity to make this stylish and practical residence your new coastal retreat