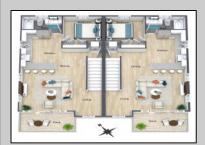

## **COMMENTS**

Discover coastal sophistication at its finest with this stunning 4-bedroom, 3-bathroom condo located in Diamond Beach. Featuring a striking white exterior contrasted by sleek black windows and decks on each level, this home exudes modern charm. At ground level you will find a 2-car, stacked garage with direct access, to the main living areas. Ascend to the next level where the heart of the home awaits—a gourmet kitchen equipped with high-end appliances, complemented by a versatile bedroom, a well-appointed bathroom, and an inviting living room, perfect for relaxation and entertainment. The third level is dedicated to rest and privacy, featuring three spacious bedrooms. The primary suite boasts an en-suite bathroom for added luxury, while the remaining two bedrooms share a beautifully designed third bathroom, enhancing functionality. Notable highlights include 3 private fiberglass decks, with a spiral staircase taking you from level 2 deck to the rooftop deck. All 3 decks offer serene outdoor spaces to enjoy the coastal breeze and scenic views. Ideally situated in Diamon Beach, this condo provides proximity to local amenities, dining options, and picturesque beaches, making it an ideal choice for those seeking a blend of comfort and convenience. Don\t miss the opportunity to make this stylish and practical residence your new coastal retreat