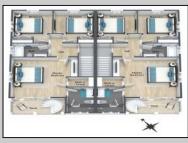

## COMMENTS

Discover coastal sophistication at its finest with this stunning 4-bedroom, 3-bathroom condo located in Diamond Beach. Featuring a striking white exterior contrasted by sleek black windows and decks on each level, this home exudes modern charm. At ground level you will find a 2-car, stacked garage with direct access, to the main living areas. Ascend to the next level where the heart of the home awaits—a gourmet kitchen equipped with high-end appliances, complemented by a versatile bedroom, a well-appointed bathroom, and an inviting living room, perfect for relaxation and entertainment. The third level is dedicated to rest and privacy, featuring three spacious bedrooms. The primary suite boasts an en-suite bathroom for added luxury, while the remaining two bedrooms share a beautifully designed third bathroom, enhancing functionality. Notable highlights include 3 private fiberglass decks, with a spiral staircase taking you from level 2 deck to the rooftop deck. All 3 decks offer serene outdoor spaces to enjoy the coastal breeze and scenic views. Ideally situated in Diamon Beach, this condo provides proximity to local amenities, dining options, and picturesque beaches, making it an ideal choice for those seeking a blend of comfort and convenience. Don\'t miss the opportunity to make this stylish and practical residence your new coastal retreat.