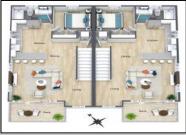

## COMMENTS

Discover coastal sophistication at its finest with this stunning 4-bedroom, 3-bathroom condo located in Diamond Beach. Featuring a striking white exterior contrasted by sleek black windows and decks on each level, this home exudes modern charm. At ground level you will find a 2-car, stacked garage with direct access, to the main living areas. Ascend to the next level where the heart of the home awaits—a gourmet kitchen equipped with high-end appliances, complemented by a versatile bedroom, a well-appointed bathroom, and an inviting living room, perfect for relaxation and entertainment. The third level is dedicated to rest and privacy, featuring three spacious bedrooms. The primary suite boasts an en-suite bathroom for added luxury, while the remaining two bedrooms share a beautifully designed third bathroom, enhancing functionality. Notable highlights include 3 private fiberglass decks, with a spiral staircase taking you from level 2 deck to the rooftop deck. All 3 decks offer serene outdoor spaces to enjoy the coastal breeze and scenic views. Ideally situated in Diamon Beach, this condo provides proximity to local amenities, dining options, and picturesque beaches, making it an ideal choice for those seeking a blend of comfort and convenience. Don\'t miss the opportunity to make this stylish and practical residence your new coastal retreat.