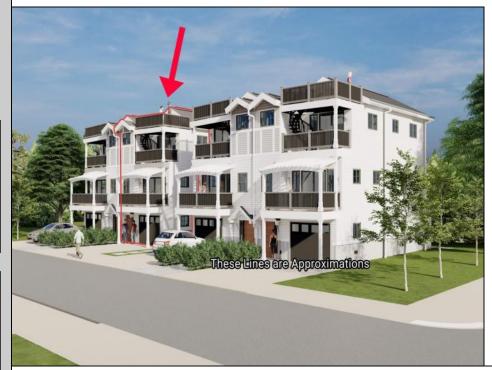

## COMMENTS

Discover coastal sophistication at its finest with this stunning 4-bedroom, 3-bathroom condo located in Diamond Beach. Featuring a striking white exterior contrasted by sleek black windows and decks on each level, this home exudes modern charm. At ground level you will find a 2-car, stacked garage with direct access, to the main living areas. Ascend to the next level where the heart of the home awaits—a gourmet kitchen equipped with high-end appliances, complemented by a versatile bedroom, a well-appointed bathroom, and an inviting living room, perfect for relaxation and entertainment. The third level is dedicated to rest and privacy, featuring three spacious bedrooms. The primary suite boasts an en-suite bathroom for added luxury, while the remaining two bedrooms share a beautifully designed third bathroom, enhancing functionality. Notable highlights include 3 private fiberglass decks, with a spiral staircase taking you from level 2 deck to the rooftop deck. All 3 decks offer serene outdoor spaces to enjoy the coastal breeze and scenic views. Ideally situated in Diamon Beach, this condo provides proximity to local amenities, dining options, and picturesque beaches, making it an ideal choice for those seeking a blend of comfort and convenience. Don\'t miss the opportunity to make this stylish and practical residence your new coastal retreat.