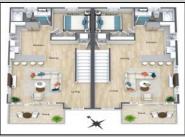

## COMMENTS

Discover coastal sophistication at its finest with this stunning 4-bedroom, 3-bathroom condo located in Diamond Beach. Featuring a striking white exterior contrasted by sleek black windows and decks on each level, this home exudes modern charm. At ground level you will find a 2-car, stacked garage with direct access, to the main living areas. Ascend to the next level where the heart of the home awaits—a gourmet kitchen equipped with high-end appliances, complemented by a versatile bedroom, a well-appointed bathroom, and an inviting living room, perfect for relaxation and entertainment. The third level is dedicated to rest and privacy, featuring three spacious bedrooms. The primary suite boasts an en-suite bathroom for added luxury, while the remaining two bedrooms share a beautifully designed third bathroom, enhancing functionality. Notable highlights include 3 private fiberglass decks, with a spiral staircase taking you from level 2 deck to the rooftop deck. All 3 decks offer serene outdoor spaces to enjoy the coastal breeze and scenic views. Ideally situated in Diamon Beach, this condo provides proximity to local amenities, dining options, and picturesque beaches, making it an ideal choice for those seeking a blend of comfort and convenience. Don\'t miss the opportunity to make this stylish and practical residence your new coastal retreat.