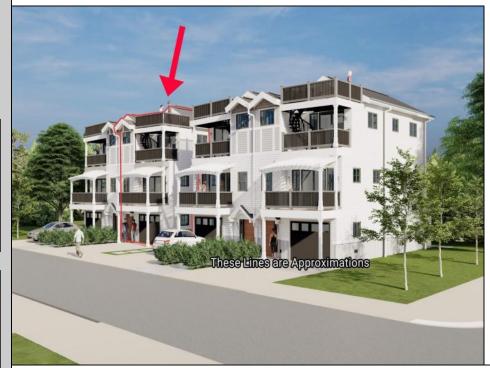

## COMMENTS

Discover coastal sophistication at its finest with this stunning 4-bedroom, 3-bathroom condo located in Diamond Beach. Featuring a striking white exterior contrasted by sleek black windows and decks on each level, this home exudes modern charm. At ground level you will find a 2-car, stacked garage with direct access, to the main living areas. Ascend to the next level where the heart of the home awaits—a gourmet kitchen equipped with high-end appliances, complemented by a versatile bedroom, a well-appointed bathroom, and an inviting living room, perfect for relaxation and entertainment. The third level is dedicated to rest and privacy, featuring three spacious bedrooms. The primary suite boasts an en-suite bathroom for added luxury, while the remaining two bedrooms share a beautifully designed third bathroom, enhancing functionality. Notable highlights include 3 private fiberglass decks, with a spiral staircase taking you from level 2 deck to the rooftop deck. All 3 decks offer serene outdoor spaces to enjoy the coastal breeze and scenic views. Ideally situated in Diamon Beach, this condo provides proximity to local amenities, dining options, and picturesque beaches, making it an ideal choice for those seeking a blend of comfort and convenience. Don\'t miss the opportunity to make this stylish and practical residence your new coastal retreat.