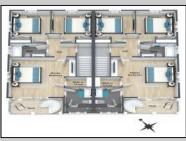

## COMMENTS

Discover coastal sophistication at its finest with this stunning 4-bedroom, 3-bathroom condo located in Diamond Beach. Featuring a striking white exterior contrasted by sleek black windows and decks on each level, this home exudes modern charm. At ground level you will find a 2-car, stacked garage with direct access, to the main living areas. Ascend to the next level where the heart of the home awaits—a gourmet kitchen equipped with high-end appliances, complemented by a versatile bedroom, a well-appointed bathroom, and an inviting living room, perfect for relaxation and entertainment. The third level is dedicated to rest and privacy, featuring three spacious bedrooms. The primary suite boasts an en-suite bathroom for added luxury, while the remaining two bedrooms share a beautifully designed third bathroom, enhancing functionality. Notable highlights include 3 private fiberglass decks, with a spiral staircase taking you from level 2 deck to the rooftop deck. All 3 decks offer serene outdoor spaces to enjoy the coastal breeze and scenic views. Ideally situated in Diamon Beach, this condo provides proximity to local amenities, dining options, and picturesque beaches, making it an ideal choice for those seeking a blend of comfort and convenience. Don\'t miss the opportunity to make this stylish and practical residence your new coastal retreat.