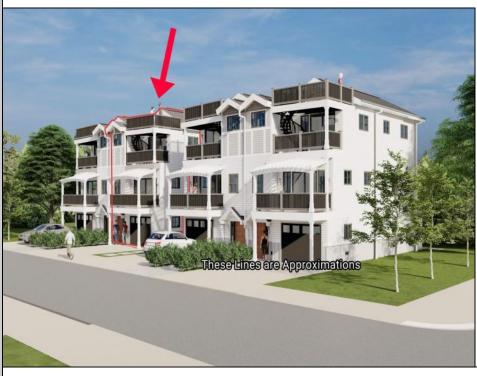

## **COMMENTS**

Discover coastal sophistication at its finest with this stunning 4-bedroom, 3-bathroom condo located in Diamond Beach. Featuring a striking white exterior contrasted by sleek black windows and decks on each level, this home exudes modern charm. At ground level you will find a 2-car, stacked garage with direct access, to the main living areas. Ascend to the next level where the heart of the home awaits—a gourmet kitchen equipped with high-end appliances, complemented by a versatile bedroom, a well-appointed bathroom, and an inviting living room, perfect for relaxation and entertainment. The third level is dedicated to rest and privacy, featuring three spacious bedrooms. The primary suite boasts an en-suite bathroom for added luxury, while the remaining two bedrooms share a beautifully designed third bathroom, enhancing functionality. Notable highlights include 3 private fiberglass decks, with a spiral staircase taking you from level 2 deck to the rooftop deck. All 3 decks offer serene outdoor spaces to enjoy the coastal breeze and scenic views. Ideally situated in Diamon Beach, this condo provides proximity to local amenities, dining options, and picturesque beaches, making it an ideal choice for those seeking a blend of comfort and convenience. Don\'t miss the opportunity to make this stylish and practical residence your new coastal retreat.