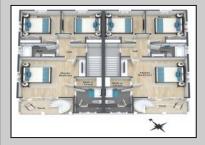

## **COMMENTS**

Discover coastal sophistication at its finest with this stunning 4-bedroom, 3-bathroom condo located in Diamond Beach. Featuring a striking white exterior contrasted by sleek black windows and decks on each level, this home exudes modern charm. At ground level you will find a 2-car, stacked garage with direct access, to the main living areas. Ascend to the next level where the heart of the home awaits—a gourmet kitchen equipped with high-end appliances, complemented by a versatile bedroom, a well-appointed bathroom, and an inviting living room, perfect for relaxation and entertainment. The third level is dedicated to rest and privacy, featuring three spacious bedrooms. The primary suite boasts an en-suite bathroom for added luxury, while the remaining two bedrooms share a beautifully designed third bathroom, enhancing functionality. Notable highlights include 3 private fiberglass decks, with a spiral staircase taking you from level 2 deck to the rooftop deck. All 3 decks offer serene outdoor spaces to enjoy the coastal breeze and scenic views. Ideally situated in Diamon Beach, this condo provides proximity to local amenities, dining options, and picturesque beaches, making it an ideal choice for those seeking a blend of comfort and convenience. Don\'t miss the opportunity to make this stylish and practical residence your new coastal retreat.