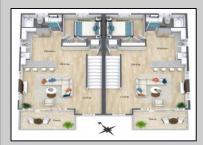

## **COMMENTS**

Discover coastal sophistication at its finest with this stunning 4-bedroom, 3-bathroom condo located in Diamond Beach. Featuring a striking white exterior contrasted by sleek black windows and decks on each level, this home exudes modern charm. At ground level you will find a 2-car, stacked garage with direct access, to the main living areas. Ascend to the next level where the heart of the home awaits—a gourmet kitchen equipped with high-end appliances, complemented by a versatile bedroom, a well-appointed bathroom, and an inviting living room, perfect for relaxation and entertainment. The third level is dedicated to rest and privacy, featuring three spacious bedrooms. The primary suite boasts an en-suite bathroom for added luxury, while the remaining two bedrooms share a beautifully designed third bathroom, enhancing functionality. Notable highlights include 3 private fiberglass decks, with a spiral staircase taking you from level 2 deck to the rooftop deck. All 3 decks offer serene outdoor spaces to enjoy the coastal breeze and scenic views. Ideally situated in Diamon Beach, this condo provides proximity to local amenities, dining options, and picturesque beaches, making it an ideal choice for those seeking a blend of comfort and convenience. Don\'t miss the opportunity to make this stylish and practical residence your new coastal retreat.