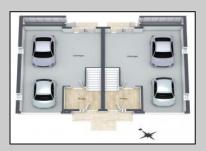

## **COMMENTS**

Discover coastal sophistication at its finest with this stunning 4-bedroom, 3-bathroom condo located in Diamond Beach. Featuring a striking white exterior contrasted by sleek black windows and decks on each level, this home exudes modern charm. At ground level you will find a 2-car, stacked garage with direct access, to the main living areas. Ascend to the next level where the heart of the home awaits—a gourmet kitchen equipped with high-end appliances, complemented by a versatile bedroom, a well-appointed bathroom, and an inviting living room, perfect for relaxation and entertainment. The third level is dedicated to rest and privacy, featuring three spacious bedrooms. The primary suite boasts an en-suite bathroom for added luxury, while the remaining two bedrooms share a beautifully designed third bathroom, enhancing functionality. Notable highlights include 3 private fiberglass decks, with a spiral staircase taking you from level 2 deck to the rooftop deck. All 3 decks offer serene outdoor spaces to enjoy the coastal breeze and scenic views. Ideally situated in Diamon Beach, this condo provides proximity to local amenities, dining options, and picturesque beaches, making it an ideal choice for those seeking a blend of comfort and convenience. Don\'t miss the opportunity to make this stylish and practical residence your new coastal retreat.

## PROPERTY DETAILS

AppliancesIncluded

OtherRooms

ParkingGarage 2 Car

Living Room Range
Kitchen Oven
Eat In Kitchen Microwave Oven
Launden/Idvilipationa Modesigerator
Berger Realty Inc Dishwasher
Disposal
3160 Asbury Aveguere Giber City
Call: 609-399-0076
Hothwatil to: tcm@bevgerrealty.com