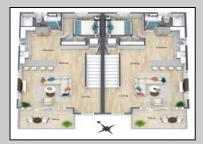

## **COMMENTS**

Discover coastal sophistication at its finest with this stunning 4-bedroom, 3-bathroom condo located in Diamond Beach. Featuring a striking white exterior contrasted by sleek black windows and decks on each level, this home exudes modern charm. At ground level you will find a 2-car, stacked garage with direct access, to the main living areas. Ascend to the next level where the heart of the home awaits—a gourmet kitchen equipped with high-end appliances, complemented by a versatile bedroom, a well-appointed bathroom, and an inviting living room, perfect for relaxation and entertainment. The third level is dedicated to rest and privacy, featuring three spacious bedrooms. The primary suite boasts an en-suite bathroom for added luxury, while the remaining two bedrooms share a beautifully designed third bathroom, enhancing functionality. Notable highlights include 3 private fiberglass decks, with a spiral staircase taking you from level 2 deck to the rooftop deck. All 3 decks offer serene outdoor spaces to enjoy the coastal breeze and scenic views. Ideally situated in Diamon Beach, this condo provides proximity to local amenities, dining options, and picturesque beaches, making it an ideal choice for those seeking a blend of comfort and convenience. Don\t miss the opportunity to make this stylish and practical residence your new coastal retreat