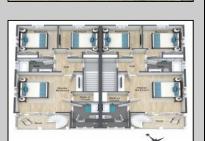

## **COMMENTS**

Discover coastal sophistication at its finest with this stunning 4-bedroom, 3-bathroom condo located in Diamond Beach. Featuring a striking white exterior contrasted by sleek black windows and decks on each level, this home exudes modern charm. At ground level you will find a 2-car, stacked garage with direct access, to the main living areas. Ascend to the next level where the heart of the home awaits—a gourmet kitchen equipped with high-end appliances, complemented by a versatile bedroom, a well-appointed bathroom, and an inviting living room, perfect for relaxation and entertainment. The third level is dedicated to rest and privacy, featuring three spacious bedrooms. The primary suite boasts an en-suite bathroom for added luxury, while the remaining two bedrooms share a beautifully designed third bathroom, enhancing functionality. Notable highlights include 3 private fiberglass decks, with a spiral staircase taking you from level 2 deck to the rooftop deck. All 3 decks offer serene outdoor spaces to enjoy the coastal breeze and scenic views. Ideally situated in Diamon Beach, this condo provides proximity to local amenities, dining options, and picturesque beaches, making it an ideal choice for those seeking a blend of comfort and convenience. Don\t miss the opportunity to make this stylish and practical residence your new coastal retreat