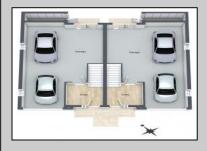

## **COMMENTS**

Discover coastal sophistication at its finest with this stunning 4-bedroom, 3-bathroom condo located in Diamond Beach. Featuring a striking white exterior contrasted by sleek black windows and decks on each level, this home exudes modern charm. At ground level you will find a 2-car, stacked garage with direct access, to the main living areas. Ascend to the next level where the heart of the home awaits—a gourmet kitchen equipped with high-end appliances, complemented by a versatile bedroom, a well-appointed bathroom, and an inviting living room, perfect for relaxation and entertainment. The third level is dedicated to rest and privacy, featuring three spacious bedrooms. The primary suite boasts an en-suite bathroom for added luxury, while the remaining two bedrooms share a beautifully designed third bathroom, enhancing functionality. Notable highlights include 3 private fiberglass decks, with a spiral staircase taking you from level 2 deck to the rooftop deck. All 3 decks offer serene outdoor spaces to enjoy the coastal breeze and scenic views. Ideally situated in Diamon Beach, this condo provides proximity to local amenities, dining options, and picturesque beaches, making it an ideal choice for those seeking a blend of comfort and convenience. Don\t miss the opportunity to make this stylish and practical residence your new coastal retreat