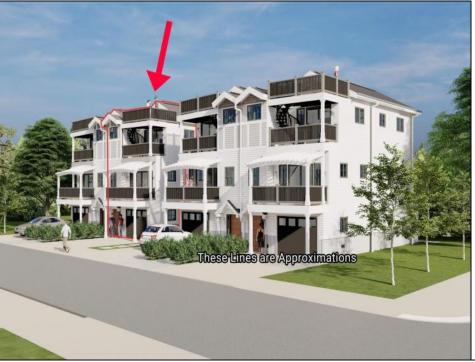

## **COMMENTS**

Discover coastal sophistication at its finest with this stunning 4-bedroom, 3-bathroom condo located in Diamond Beach. Featuring a striking white exterior contrasted by sleek black windows and decks on each level, this home exudes modern charm. At ground level you will find a 2-car, stacked garage with direct access, to the main living areas. Ascend to the next level where the heart of the home awaits—a gourmet kitchen equipped with high-end appliances, complemented by a versatile bedroom, a well-appointed bathroom, and an inviting living room, perfect for relaxation and entertainment. The third level is dedicated to rest and privacy, featuring three spacious bedrooms. The primary suite boasts an en-suite bathroom for added luxury, while the remaining two bedrooms share a beautifully designed third bathroom, enhancing functionality. Notable highlights include 3 private fiberglass decks, with a spiral staircase taking you from level 2 deck to the rooftop deck. All 3 decks offer serene outdoor spaces to enjoy the coastal breeze and scenic views. Ideally situated in Diamon Beach, this condo provides proximity to local amenities, dining options, and picturesque beaches, making it an ideal choice for those seeking a blend of comfort and convenience. Don\t miss the opportunity to make this stylish and practical residence your new coastal retreat