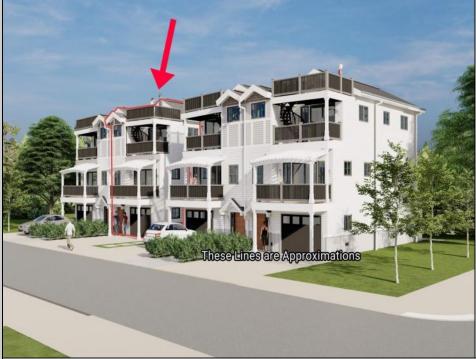

## COMMENTS

Discover coastal sophistication at its finest with this stunning 4-bedroom, 3-bathroom condo located in Diamond Beach. Featuring a striking white exterior contrasted by sleek black windows and decks on each level, this home exudes modern charm. At ground level you will find a 2-car, stacked garage with direct access, to the main living areas. Ascend to the next level where the heart of the home awaits—a gourmet kitchen equipped with high-end appliances, complemented by a versatile bedroom, a well-appointed bathroom, and an inviting living room, perfect for relaxation and entertainment. The third level is dedicated to rest and privacy, featuring three spacious bedrooms. The primary suite boasts an en-suite bathroom for added luxury, while the remaining two bedrooms share a beautifully designed third bathroom, enhancing functionality. Notable highlights include 3 private fiberglass decks, with a spiral staircase taking you from level 2 deck to the rooftop deck. All 3 decks offer serene outdoor spaces to enjoy the coastal breeze and scenic views. Ideally situated in Diamon Beach, this condo provides proximity to local amenities, dining options, and picturesque beaches, making it an ideal choice for those seeking a blend of comfort and convenience. Don\'t miss the opportunity to make this stylish and practical residence your new coastal retreat.