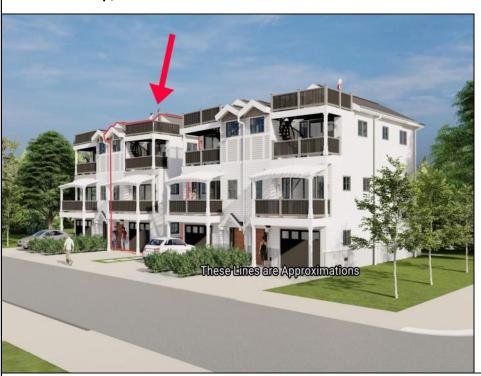

## **COMMENTS**

Discover coastal sophistication at its finest with this stunning 4-bedroom, 3-bathroom condo located in Diamond Beach. Featuring a striking white exterior contrasted by sleek black windows and decks on each level, this home exudes modern charm. At ground level you will find a 2-car, stacked garage with direct access, to the main living areas. Ascend to the next level where the heart of the home awaits—a gourmet kitchen equipped with high-end appliances, complemented by a versatile bedroom, a well-appointed bathroom, and an inviting living room, perfect for relaxation and entertainment. The third level is dedicated to rest and privacy, featuring three spacious bedrooms. The primary suite boasts an en-suite bathroom for added luxury, while the remaining two bedrooms share a beautifully designed third bathroom, enhancing functionality. Notable highlights include 3 private fiberglass decks, with a spiral staircase taking you from level 2 deck to the rooftop deck. All 3 decks offer serene outdoor spaces to enjoy the coastal breeze and scenic views. Ideally situated in Diamon Beach, this condo provides proximity to local amenities, dining options, and picturesque beaches, making it an ideal choice for those seeking a blend of comfort and convenience. Don\t miss the opportunity to make this stylish and practical residence your new coastal retreat