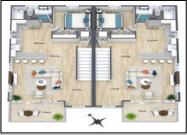

## COMMENTS

Discover coastal sophistication at its finest with this stunning 4-bedroom, 3-bathroom condo located in Diamond Beach. Featuring a striking white exterior contrasted by sleek black windows and decks on each level, this home exudes modern charm. At ground level you will find a 2-car, stacked garage with direct access, to the main living areas. Ascend to the next level where the heart of the home awaits—a gourmet kitchen equipped with high-end appliances, complemented by a versatile bedroom, a well-appointed bathroom, and an inviting living room, perfect for relaxation and entertainment. The third level is dedicated to rest and privacy, featuring three spacious bedrooms. The primary suite boasts an en-suite bathroom for added luxury, while the remaining two bedrooms share a beautifully designed third bathroom, enhancing functionality. Notable highlights include 3 private fiberglass decks, with a spiral staircase taking you from level 2 deck to the rooftop deck. All 3 decks offer serene outdoor spaces to enjoy the coastal breeze and scenic views. Ideally situated in Diamon Beach, this condo provides proximity to local amenities, dining options, and picturesque beaches, making it an ideal choice for those seeking a blend of comfort and convenience. Don\'t miss the opportunity to make this stylish and practical residence your new coastal retreat.