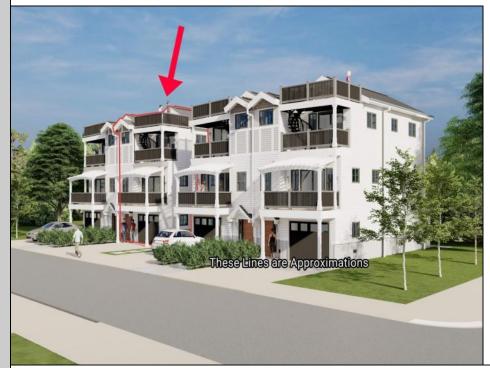

## COMMENTS

Discover coastal sophistication at its finest with this stunning 4-bedroom, 3-bathroom condo located in Diamond Beach. Featuring a striking white exterior contrasted by sleek black windows and decks on each level, this home exudes modern charm. At ground level you will find a 2-car, stacked garage with direct access, to the main living areas. Ascend to the next level where the heart of the home awaits—a gourmet kitchen equipped with high-end appliances, complemented by a versatile bedroom, a well-appointed bathroom, and an inviting living room, perfect for relaxation and entertainment. The third level is dedicated to rest and privacy, featuring three spacious bedrooms. The primary suite boasts an en-suite bathroom for added luxury, while the remaining two bedrooms share a beautifully designed third bathroom, enhancing functionality. Notable highlights include 3 private fiberglass decks, with a spiral staircase taking you from level 2 deck to the rooftop deck. All 3 decks offer serene outdoor spaces to enjoy the coastal breeze and scenic views. Ideally situated in Diamon Beach, this condo provides proximity to local amenities, dining options, and picturesque beaches, making it an ideal choice for those seeking a blend of comfort and convenience. Don\'t miss the opportunity to make this stylish and practical residence your new coastal retreat.