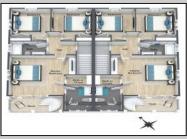

## COMMENTS

Discover coastal sophistication at its finest with this stunning 4-bedroom, 3-bathroom condo located in Diamond Beach. Featuring a striking white exterior contrasted by sleek black windows and decks on each level, this home exudes modern charm. At ground level you will find a 2-car, stacked garage with direct access, to the main living areas. Ascend to the next level where the heart of the home awaits—a gourmet kitchen equipped with high-end appliances, complemented by a versatile bedroom, a well-appointed bathroom, and an inviting living room, perfect for relaxation and entertainment. The third level is dedicated to rest and privacy, featuring three spacious bedrooms. The primary suite boasts an en-suite bathroom for added luxury, while the remaining two bedrooms share a beautifully designed third bathroom, enhancing functionality. Notable highlights include 3 private fiberglass decks, with a spiral staircase taking you from level 2 deck to the rooftop deck. All 3 decks offer serene outdoor spaces to enjoy the coastal breeze and scenic views. Ideally situated in Diamon Beach, this condo provides proximity to local amenities, dining options, and picturesque beaches, making it an ideal choice for those seeking a blend of comfort and convenience. Don\'t miss the opportunity to make this stylish and practical residence your new coastal retreat.