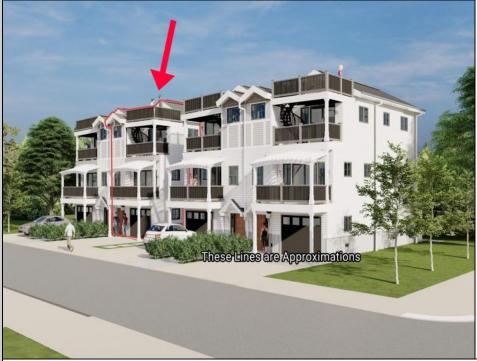

## COMMENTS

Discover coastal sophistication at its finest with this stunning 4-bedroom, 3-bathroom condo located in Diamond Beach. Featuring a striking white exterior contrasted by sleek black windows and decks on each level, this home exudes modern charm. At ground level you will find a 2-car, stacked garage with direct access, to the main living areas. Ascend to the next level where the heart of the home awaits—a gourmet kitchen equipped with high-end appliances, complemented by a versatile bedroom, a well-appointed bathroom, and an inviting living room, perfect for relaxation and entertainment. The third level is dedicated to rest and privacy, featuring three spacious bedrooms. The primary suite boasts an en-suite bathroom for added luxury, while the remaining two bedrooms share a beautifully designed third bathroom, enhancing functionality. Notable highlights include 3 private fiberglass decks, with a spiral staircase taking you from level 2 deck to the rooftop deck. All 3 decks offer serene outdoor spaces to enjoy the coastal breeze and scenic views. Ideally situated in Diamon Beach, this condo provides proximity to local amenities, dining options, and picturesque beaches, making it an ideal choice for those seeking a blend of comfort and convenience. Don\'t miss the opportunity to make this stylish and practical residence your new coastal retreat.