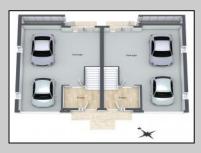

## COMMENTS

Discover coastal sophistication at its finest with this stunning 4-bedroom, 3-bathroom condo located in Diamond Beach. Featuring a striking white exterior contrasted by sleek black windows and decks on each level, this home exudes modern charm. At ground level you will find a 2-car, stacked garage with direct access, to the main living areas. Ascend to the next level where the heart of the home awaits—a gourmet kitchen equipped with high-end appliances, complemented by a versatile bedroom, a well-appointed bathroom, and an inviting living room, perfect for relaxation and entertainment. The third level is dedicated to rest and privacy, featuring three spacious bedrooms. The primary suite boasts an en-suite bathroom for added luxury, while the remaining two bedrooms share a beautifully designed third bathroom, enhancing functionality. Notable highlights include 3 private fiberglass decks, with a spiral staircase taking you from level 2 deck to the rooftop deck. All 3 decks offer serene outdoor spaces to enjoy the coastal breeze and scenic views. Ideally situated in Diamon Beach, this condo provides proximity to local amenities, dining options, and picturesque beaches, making it an ideal choice for those seeking a blend of comfort and convenience. Don\'t miss the opportunity to make this stylish and practical residence your new coastal retreat.