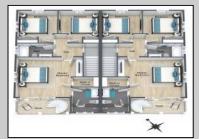

## COMMENTS

Discover coastal sophistication at its finest with this stunning 4-bedroom, 3-bathroom condo located in Diamond Beach. Featuring a striking white exterior contrasted by sleek black windows and decks on each level, this home exudes modern charm. At ground level you will find a 2-car, stacked garage with direct access, to the main living areas. Ascend to the next level where the heart of the home awaits—a gourmet kitchen equipped with high-end appliances, complemented by a versatile bedroom, a well-appointed bathroom, and an inviting living room, perfect for relaxation and entertainment. The third level is dedicated to rest and privacy, featuring three spacious bedrooms. The primary suite boasts an en-suite bathroom for added luxury, while the remaining two bedrooms share a beautifully designed third bathroom, enhancing functionality. Notable highlights include 3 private fiberglass decks, with a spiral staircase taking you from level 2 deck to the rooftop deck. All 3 decks offer serene outdoor spaces to enjoy the coastal breeze and scenic views. Ideally situated in Diamon Beach, this condo provides proximity to local amenities, dining options, and picturesque beaches, making it an ideal choice for those seeking a blend of comfort and convenience. Don\'t miss the opportunity to make this stylish and practical residence your new coastal retreat.