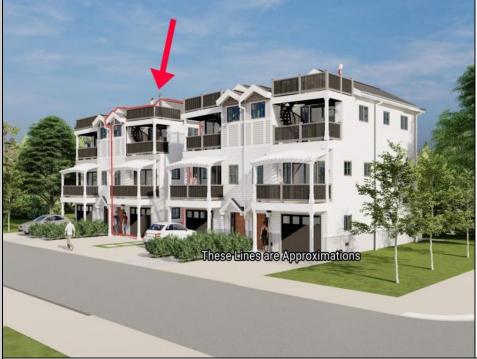

## COMMENTS

Discover coastal sophistication at its finest with this stunning 4-bedroom, 3-bathroom condo located in Diamond Beach. Featuring a striking white exterior contrasted by sleek black windows and decks on each level, this home exudes modern charm. At ground level you will find a 2-car, stacked garage with direct access, to the main living areas. Ascend to the next level where the heart of the home awaits—a gourmet kitchen equipped with high-end appliances, complemented by a versatile bedroom, a well-appointed bathroom, and an inviting living room, perfect for relaxation and entertainment. The third level is dedicated to rest and privacy, featuring three spacious bedrooms. The primary suite boasts an en-suite bathroom for added luxury, while the remaining two bedrooms share a beautifully designed third bathroom, enhancing functionality. Notable highlights include 3 private fiberglass decks, with a spiral staircase taking you from level 2 deck to the rooftop deck. All 3 decks offer serene outdoor spaces to enjoy the coastal breeze and scenic views. Ideally situated in Diamon Beach, this condo provides proximity to local amenities, dining options, and picturesque beaches, making it an ideal choice for those seeking a blend of comfort and convenience. Don\'t miss the opportunity to make this stylish and practical residence your new coastal retreat.