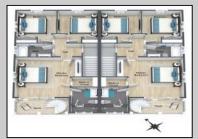

## COMMENTS

Discover coastal sophistication at its finest with this stunning 4-bedroom, 3-bathroom condo located in Diamond Beach. Featuring a striking white exterior contrasted by sleek black windows and decks on each level, this home exudes modern charm. At ground level you will find a 2-car, stacked garage with direct access, to the main living areas. Ascend to the next level where the heart of the home awaits—a gourmet kitchen equipped with high-end appliances, complemented by a versatile bedroom, a well-appointed bathroom, and an inviting living room, perfect for relaxation and entertainment. The third level is dedicated to rest and privacy, featuring three spacious bedrooms. The primary suite boasts an en-suite bathroom for added luxury, while the remaining two bedrooms share a beautifully designed third bathroom, enhancing functionality. Notable highlights include 3 private fiberglass decks, with a spiral staircase taking you from level 2 deck to the rooftop deck. All 3 decks offer serene outdoor spaces to enjoy the coastal breeze and scenic views. Ideally situated in Diamon Beach, this condo provides proximity to local amenities, dining options, and picturesque beaches, making it an ideal choice for those seeking a blend of comfort and convenience. Don\'t miss the opportunity to make this stylish and practical residence your new coastal retreat.