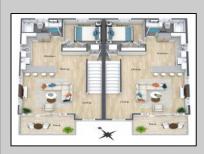

## COMMENTS

Discover coastal sophistication at its finest with this stunning 4-bedroom, 3-bathroom condo located in Diamond Beach. Featuring a striking white exterior contrasted by sleek black windows and decks on each level, this home exudes modern charm. At ground level you will find a 2-car, stacked garage with direct access, to the main living areas. Ascend to the next level where the heart of the home awaits—a gourmet kitchen equipped with high-end appliances, complemented by a versatile bedroom, a well-appointed bathroom, and an inviting living room, perfect for relaxation and entertainment. The third level is dedicated to rest and privacy, featuring three spacious bedrooms. The primary suite boasts an en-suite bathroom for added luxury, while the remaining two bedrooms share a beautifully designed third bathroom, enhancing functionality. Notable highlights include 3 private fiberglass decks, with a spiral staircase taking you from level 2 deck to the rooftop deck. All 3 decks offer serene outdoor spaces to enjoy the coastal breeze and scenic views. Ideally situated in Diamon Beach, this condo provides proximity to local amenities, dining options, and picturesque beaches, making it an ideal choice for those seeking a blend of comfort and convenience. Don\'t miss the opportunity to make this stylish and practical residence your new coastal retreat.