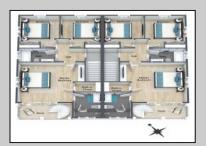

## **COMMENTS**

Discover coastal sophistication at its finest with this stunning 4-bedroom, 3-bathroom condo located in Diamond Beach. Featuring a striking white exterior contrasted by sleek black windows and decks on each level, this home exudes modern charm. At ground level you will find a 2-car, stacked garage with direct access, to the main living areas. Ascend to the next level where the heart of the home awaits—a gourmet kitchen equipped with high-end appliances, complemented by a versatile bedroom, a well-appointed bathroom, and an inviting living room, perfect for relaxation and entertainment. The third level is dedicated to rest and privacy, featuring three spacious bedrooms. The primary suite boasts an en-suite bathroom for added luxury, while the remaining two bedrooms share a beautifully designed third bathroom, enhancing functionality. Notable highlights include 3 private fiberglass decks, with a spiral staircase taking you from level 2 deck to the rooftop deck. All 3 decks offer serene outdoor spaces to enjoy the coastal breeze and scenic views. Ideally situated in Diamon Beach, this condo provides proximity to local amenities, dining options, and picturesque beaches, making it an ideal choice for those seeking a blend of comfort and convenience. Don\t miss the opportunity to make this stylish and practical residence your new coastal retreat