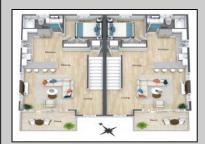

## **COMMENTS**

Discover coastal sophistication at its finest with this stunning 4-bedroom, 3-bathroom condo located in Diamond Beach. Featuring a striking white exterior contrasted by sleek black windows and decks on each level, this home exudes modern charm. At ground level you will find a 2-car, stacked garage with direct access, to the main living areas. Ascend to the next level where the heart of the home awaits—a gourmet kitchen equipped with high-end appliances, complemented by a versatile bedroom, a well-appointed bathroom, and an inviting living room, perfect for relaxation and entertainment. The third level is dedicated to rest and privacy, featuring three spacious bedrooms. The primary suite boasts an en-suite bathroom for added luxury, while the remaining two bedrooms share a beautifully designed third bathroom, enhancing functionality. Notable highlights include 3 private fiberglass decks, with a spiral staircase taking you from level 2 deck to the rooftop deck. All 3 decks offer serene outdoor spaces to enjoy the coastal breeze and scenic views. Ideally situated in Diamon Beach, this condo provides proximity to local amenities, dining options, and picturesque beaches, making it an ideal choice for those seeking a blend of comfort and convenience. Don\t miss the opportunity to make this stylish and practical residence your new coastal retreat