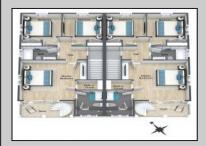

## **COMMENTS**

Discover coastal sophistication at its finest with this stunning 4-bedroom, 3-bathroom condo located in Diamond Beach. Featuring a striking white exterior contrasted by sleek black windows and decks on each level, this home exudes modern charm. At ground level you will find a 2-car, stacked garage with direct access, to the main living areas. Ascend to the next level where the heart of the home awaits—a gourmet kitchen equipped with high-end appliances, complemented by a versatile bedroom, a well-appointed bathroom, and an inviting living room, perfect for relaxation and entertainment. The third level is dedicated to rest and privacy, featuring three spacious bedrooms. The primary suite boasts an en-suite bathroom for added luxury, while the remaining two bedrooms share a beautifully designed third bathroom, enhancing functionality. Notable highlights include 3 private fiberglass decks, with a spiral staircase taking you from level 2 deck to the rooftop deck. All 3 decks offer serene outdoor spaces to enjoy the coastal breeze and scenic views. Ideally situated in Diamon Beach, this condo provides proximity to local amenities, dining options, and picturesque beaches, making it an ideal choice for those seeking a blend of comfort and convenience. Don\t miss the opportunity to make this stylish and practical residence your new coastal retreat