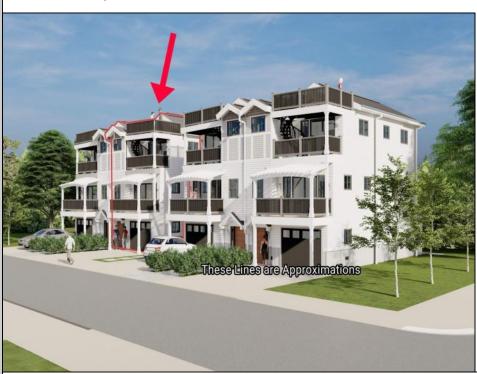

## **COMMENTS**

Discover coastal sophistication at its finest with this stunning 4-bedroom, 3-bathroom condo located in Diamond Beach. Featuring a striking white exterior contrasted by sleek black windows and decks on each level, this home exudes modern charm. At ground level you will find a 2-car, stacked garage with direct access, to the main living areas. Ascend to the next level where the heart of the home awaits—a gourmet kitchen equipped with high-end appliances, complemented by a versatile bedroom, a well-appointed bathroom, and an inviting living room, perfect for relaxation and entertainment. The third level is dedicated to rest and privacy, featuring three spacious bedrooms. The primary suite boasts an en-suite bathroom for added luxury, while the remaining two bedrooms share a beautifully designed third bathroom, enhancing functionality. Notable highlights include 3 private fiberglass decks, with a spiral staircase taking you from level 2 deck to the rooftop deck. All 3 decks offer serene outdoor spaces to enjoy the coastal breeze and scenic views. Ideally situated in Diamon Beach, this condo provides proximity to local amenities, dining options, and picturesque beaches, making it an ideal choice for those seeking a blend of comfort and convenience. Don\t miss the opportunity to make this stylish and practical residence your new coastal retreat