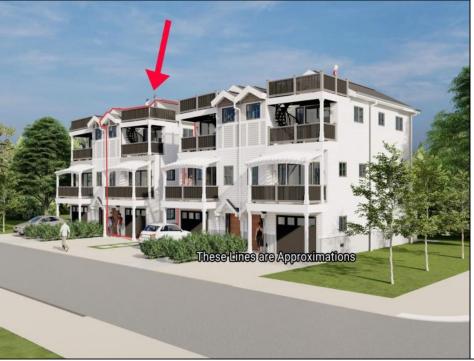

## **COMMENTS**

Discover coastal sophistication at its finest with this stunning 4-bedroom, 3-bathroom condo located in Diamond Beach. Featuring a striking white exterior contrasted by sleek black windows and decks on each level, this home exudes modern charm. At ground level you will find a 2-car, stacked garage with direct access, to the main living areas. Ascend to the next level where the heart of the home awaits—a gourmet kitchen equipped with high-end appliances, complemented by a versatile bedroom, a well-appointed bathroom, and an inviting living room, perfect for relaxation and entertainment. The third level is dedicated to rest and privacy, featuring three spacious bedrooms. The primary suite boasts an en-suite bathroom for added luxury, while the remaining two bedrooms share a beautifully designed third bathroom, enhancing functionality. Notable highlights include 3 private fiberglass decks, with a spiral staircase taking you from level 2 deck to the rooftop deck. All 3 decks offer serene outdoor spaces to enjoy the coastal breeze and scenic views. Ideally situated in Diamon Beach, this condo provides proximity to local amenities, dining options, and picturesque beaches, making it an ideal choice for those seeking a blend of comfort and convenience. Don\t miss the opportunity to make this stylish and practical residence your new coastal retreat.