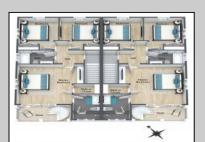

## **COMMENTS**

Discover coastal sophistication at its finest with this stunning 4-bedroom, 3-bathroom condo located in Diamond Beach. Featuring a striking white exterior contrasted by sleek black windows and decks on each level, this home exudes modern charm. At ground level you will find a 2-car, stacked garage with direct access, to the main living areas. Ascend to the next level where the heart of the home awaits—a gourmet kitchen equipped with high-end appliances, complemented by a versatile bedroom, a well-appointed bathroom, and an inviting living room, perfect for relaxation and entertainment. The third level is dedicated to rest and privacy, featuring three spacious bedrooms. The primary suite boasts an en-suite bathroom for added luxury, while the remaining two bedrooms share a beautifully designed third bathroom, enhancing functionality. Notable highlights include 3 private fiberglass decks, with a spiral staircase taking you from level 2 deck to the rooftop deck. All 3 decks offer serene outdoor spaces to enjoy the coastal breeze and scenic views. Ideally situated in Diamon Beach, this condo provides proximity to local amenities, dining options, and picturesque beaches, making it an ideal choice for those seeking a blend of comfort and convenience. Don\t miss the opportunity to make this stylish and practical residence your new coastal retreat.