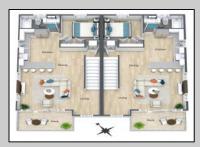

## **COMMENTS**

Discover coastal sophistication at its finest with this stunning 4-bedroom, 3-bathroom condo located in Diamond Beach. Featuring a striking white exterior contrasted by sleek black windows and decks on each level, this home exudes modern charm. At ground level you will find a 2-car, stacked garage with direct access, to the main living areas. Ascend to the next level where the heart of the home awaits—a gourmet kitchen equipped with high-end appliances, complemented by a versatile bedroom, a well-appointed bathroom, and an inviting living room, perfect for relaxation and entertainment. The third level is dedicated to rest and privacy, featuring three spacious bedrooms. The primary suite boasts an en-suite bathroom for added luxury, while the remaining two bedrooms share a beautifully designed third bathroom, enhancing functionality. Notable highlights include 3 private fiberglass decks, with a spiral staircase taking you from level 2 deck to the rooftop deck. All 3 decks offer serene outdoor spaces to enjoy the coastal breeze and scenic views. Ideally situated in Diamon Beach, this condo provides proximity to local amenities, dining options, and picturesque beaches, making it an ideal choice for those seeking a blend of comfort and convenience. Don\t miss the opportunity to make this stylish and practical residence your new coastal retreat.