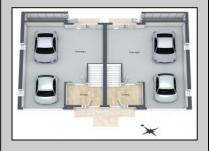

## **COMMENTS**

Discover coastal sophistication at its finest with this stunning 4-bedroom, 3-bathroom condo located in Diamond Beach. Featuring a striking white exterior contrasted by sleek black windows and decks on each level, this home exudes modern charm. At ground level you will find a 2-car, stacked garage with direct access, to the main living areas. Ascend to the next level where the heart of the home awaits—a gourmet kitchen equipped with high-end appliances, complemented by a versatile bedroom, a well-appointed bathroom, and an inviting living room, perfect for relaxation and entertainment. The third level is dedicated to rest and privacy, featuring three spacious bedrooms. The primary suite boasts an en-suite bathroom for added luxury, while the remaining two bedrooms share a beautifully designed third bathroom, enhancing functionality. Notable highlights include 3 private fiberglass decks, with a spiral staircase taking you from level 2 deck to the rooftop deck. All 3 decks offer serene outdoor spaces to enjoy the coastal breeze and scenic views. Ideally situated in Diamon Beach, this condo provides proximity to local amenities, dining options, and picturesque beaches, making it an ideal choice for those seeking a blend of comfort and convenience. Don\t miss the opportunity to make this stylish and practical residence your new coastal retreat.

## PROPERTY DETAILS

ParkingGarage 2 Car

OtherRooms AppliancesIncluded Heating
Living Room Range Gas Natural
Kitchen Oven Forced Air

Eat In Kitchen Microwave Oven

Lawwik/Militiahnes P. Militares Berger Realty Inc<sup>Dishwasher</sup> 109 E 55th St., Osmake/Pily Detector