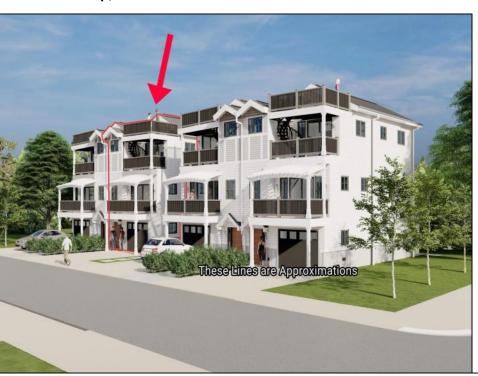

## **COMMENTS**

Discover coastal sophistication at its finest with this stunning 4-bedroom, 3-bathroom condo located in Diamond Beach. Featuring a striking white exterior contrasted by sleek black windows and decks on each level, this home exudes modern charm. At ground level you will find a 2-car, stacked garage with direct access, to the main living areas. Ascend to the next level where the heart of the home awaits—a gourmet kitchen equipped with high-end appliances, complemented by a versatile bedroom, a well-appointed bathroom, and an inviting living room, perfect for relaxation and entertainment. The third level is dedicated to rest and privacy, featuring three spacious bedrooms. The primary suite boasts an en-suite bathroom for added luxury, while the remaining two bedrooms share a beautifully designed third bathroom, enhancing functionality. Notable highlights include 3 private fiberglass decks, with a spiral staircase taking you from level 2 deck to the rooftop deck. All 3 decks offer serene outdoor spaces to enjoy the coastal breeze and scenic views. Ideally situated in Diamon Beach, this condo provides proximity to local amenities, dining options, and picturesque beaches, making it an ideal choice for those seeking a blend of comfort and convenience. Don\t miss the opportunity to make this stylish and practical residence your new coastal retreat