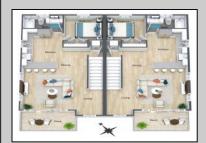

## **COMMENTS**

Discover coastal sophistication at its finest with this stunning 4-bedroom, 3-bathroom condo located in Diamond Beach. Featuring a striking white exterior contrasted by sleek black windows and decks on each level, this home exudes modern charm. At ground level you will find a 2-car, stacked garage with direct access, to the main living areas. Ascend to the next level where the heart of the home awaits—a gourmet kitchen equipped with high-end appliances, complemented by a versatile bedroom, a well-appointed bathroom, and an inviting living room, perfect for relaxation and entertainment. The third level is dedicated to rest and privacy, featuring three spacious bedrooms. The primary suite boasts an en-suite bathroom for added luxury, while the remaining two bedrooms share a beautifully designed third bathroom, enhancing functionality. Notable highlights include 3 private fiberglass decks, with a spiral staircase taking you from level 2 deck to the rooftop deck. All 3 decks offer serene outdoor spaces to enjoy the coastal breeze and scenic views. Ideally situated in Diamon Beach, this condo provides proximity to local amenities, dining options, and picturesque beaches, making it an ideal choice for those seeking a blend of comfort and convenience. Don\t miss the opportunity to make this stylish and practical residence your new coastal retreat