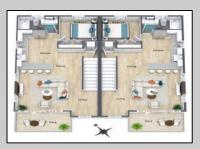

## COMMENTS

Discover coastal sophistication at its finest with this stunning 4-bedroom, 3-bathroom condo located in Diamond Beach. Featuring a striking white exterior contrasted by sleek black windows and decks on each level, this home exudes modern charm. At ground level you will find a 2-car, stacked garage with direct access, to the main living areas. Ascend to the next level where the heart of the home awaits—a gourmet kitchen equipped with high-end appliances, complemented by a versatile bedroom, a well-appointed bathroom, and an inviting living room, perfect for relaxation and entertainment. The third level is dedicated to rest and privacy, featuring three spacious bedrooms. The primary suite boasts an en-suite bathroom for added luxury, while the remaining two bedrooms share a beautifully designed third bathroom, enhancing functionality. Notable highlights include 3 private fiberglass decks, with a spiral staircase taking you from level 2 deck to the rooftop deck. All 3 decks offer serene outdoor spaces to enjoy the coastal breeze and scenic views. Ideally situated in Diamon Beach, this condo provides proximity to local amenities, dining options, and picturesque beaches, making it an ideal choice for those seeking a blend of comfort and convenience. Don\t miss the opportunity to make this stylish and practical residence your new coastal retreat.