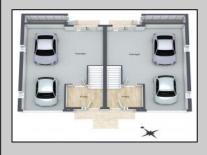

## COMMENTS

Discover coastal sophistication at its finest with this stunning 4-bedroom, 3-bathroom condo located in Diamond Beach. Featuring a striking white exterior contrasted by sleek black windows and decks on each level, this home exudes modern charm. At ground level you will find a 2-car, stacked garage with direct access, to the main living areas. Ascend to the next level where the heart of the home awaits—a gourmet kitchen equipped with high-end appliances, complemented by a versatile bedroom, a well-appointed bathroom, and an inviting living room, perfect for relaxation and entertainment. The third level is dedicated to rest and privacy, featuring three spacious bedrooms. The primary suite boasts an en-suite bathroom for added luxury, while the remaining two bedrooms share a beautifully designed third bathroom, enhancing functionality. Notable highlights include 3 private fiberglass decks, with a spiral staircase taking you from level 2 deck to the rooftop deck. All 3 decks offer serene outdoor spaces to enjoy the coastal breeze and scenic views. Ideally situated in Diamon Beach, this condo provides proximity to local amenities, dining options, and picturesque beaches, making it an ideal choice for those seeking a blend of comfort and convenience. Don\t miss the opportunity to make this stylish and practical residence your new coastal retreat.

## PROPERTY DETAILS

ParkingGarage 2 Car

OtherRooms AppliancesIncluded Heating
Living Room Range Gas Natural
Kitchen Oven Forced Air
Eat In Kitchen Microwave Oven

Lauden/defiliti. Rotheprienfritterator
Berger Realty IncDishwasher
Disposal
3160 Asbury Avegue Arean City