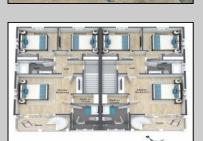

## COMMENTS

Discover coastal sophistication at its finest with this stunning 4-bedroom, 3-bathroom condo located in Diamond Beach. Featuring a striking white exterior contrasted by sleek black windows and decks on each level, this home exudes modern charm. At ground level you will find a 2-car, stacked garage with direct access, to the main living areas. Ascend to the next level where the heart of the home awaits—a gourmet kitchen equipped with high-end appliances, complemented by a versatile bedroom, a well-appointed bathroom, and an inviting living room, perfect for relaxation and entertainment. The third level is dedicated to rest and privacy, featuring three spacious bedrooms. The primary suite boasts an en-suite bathroom for added luxury, while the remaining two bedrooms share a beautifully designed third bathroom, enhancing functionality. Notable highlights include 3 private fiberglass decks, with a spiral staircase taking you from level 2 deck to the rooftop deck. All 3 decks offer serene outdoor spaces to enjoy the coastal breeze and scenic views. Ideally situated in Diamon Beach, this condo provides proximity to local amenities, dining options, and picturesque beaches, making it an ideal choice for those seeking a blend of comfort and convenience. Don\t miss the opportunity to make this stylish and practical residence your new coastal retreat.