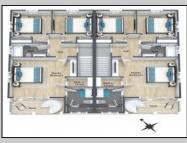

## COMMENTS

Discover coastal sophistication at its finest with this stunning 4-bedroom, 3-bathroom condo located in Diamond Beach. Featuring a striking white exterior contrasted by sleek black windows and decks on each level, this home exudes modern charm. At ground level you will find a 2-car, stacked garage with direct access, to the main living areas. Ascend to the next level where the heart of the home awaits—a gourmet kitchen equipped with high-end appliances, complemented by a versatile bedroom, a well-appointed bathroom, and an inviting living room, perfect for relaxation and entertainment. The third level is dedicated to rest and privacy, featuring three spacious bedrooms. The primary suite boasts an en-suite bathroom for added luxury, while the remaining two bedrooms share a beautifully designed third bathroom, enhancing functionality. Notable highlights include 3 private fiberglass decks, with a spiral staircase taking you from level 2 deck to the rooftop deck. All 3 decks offer serene outdoor spaces to enjoy the coastal breeze and scenic views. Ideally situated in Diamon Beach, this condo provides proximity to local amenities, dining options, and picturesque beaches, making it an ideal choice for those seeking a blend of comfort and convenience. Don\'t miss the opportunity to make this stylish and practical residence your new coastal retreat.