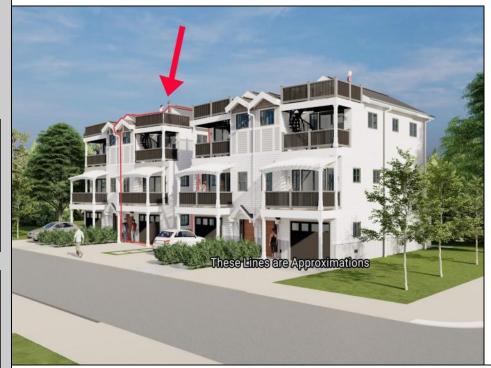

## COMMENTS

Discover coastal sophistication at its finest with this stunning 4-bedroom, 3-bathroom condo located in Diamond Beach. Featuring a striking white exterior contrasted by sleek black windows and decks on each level, this home exudes modern charm. At ground level you will find a 2-car, stacked garage with direct access, to the main living areas. Ascend to the next level where the heart of the home awaits—a gourmet kitchen equipped with high-end appliances, complemented by a versatile bedroom, a well-appointed bathroom, and an inviting living room, perfect for relaxation and entertainment. The third level is dedicated to rest and privacy, featuring three spacious bedrooms. The primary suite boasts an en-suite bathroom for added luxury, while the remaining two bedrooms share a beautifully designed third bathroom, enhancing functionality. Notable highlights include 3 private fiberglass decks, with a spiral staircase taking you from level 2 deck to the rooftop deck. All 3 decks offer serene outdoor spaces to enjoy the coastal breeze and scenic views. Ideally situated in Diamon Beach, this condo provides proximity to local amenities, dining options, and picturesque beaches, making it an ideal choice for those seeking a blend of comfort and convenience. Don\'t miss the opportunity to make this stylish and practical residence your new coastal retreat.