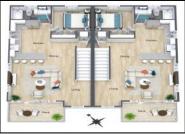

## COMMENTS

Discover coastal sophistication at its finest with this stunning 4-bedroom, 3-bathroom condo located in Diamond Beach. Featuring a striking white exterior contrasted by sleek black windows and decks on each level, this home exudes modern charm. At ground level you will find a 2-car, stacked garage with direct access, to the main living areas. Ascend to the next level where the heart of the home awaits—a gourmet kitchen equipped with high-end appliances, complemented by a versatile bedroom, a well-appointed bathroom, and an inviting living room, perfect for relaxation and entertainment. The third level is dedicated to rest and privacy, featuring three spacious bedrooms. The primary suite boasts an en-suite bathroom for added luxury, while the remaining two bedrooms share a beautifully designed third bathroom, enhancing functionality. Notable highlights include 3 private fiberglass decks, with a spiral staircase taking you from level 2 deck to the rooftop deck. All 3 decks offer serene outdoor spaces to enjoy the coastal breeze and scenic views. Ideally situated in Diamon Beach, this condo provides proximity to local amenities, dining options, and picturesque beaches, making it an ideal choice for those seeking a blend of comfort and convenience. Don\'t miss the opportunity to make this stylish and practical residence your new coastal retreat.