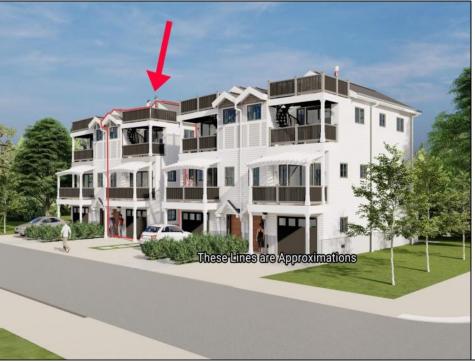

## **COMMENTS**

Discover coastal sophistication at its finest with this stunning 4-bedroom, 3-bathroom condo located in Diamond Beach. Featuring a striking white exterior contrasted by sleek black windows and decks on each level, this home exudes modern charm. At ground level you will find a 2-car, stacked garage with direct access, to the main living areas. Ascend to the next level where the heart of the home awaits—a gourmet kitchen equipped with high-end appliances, complemented by a versatile bedroom, a well-appointed bathroom, and an inviting living room, perfect for relaxation and entertainment. The third level is dedicated to rest and privacy, featuring three spacious bedrooms. The primary suite boasts an en-suite bathroom for added luxury, while the remaining two bedrooms share a beautifully designed third bathroom, enhancing functionality. Notable highlights include 3 private fiberglass decks, with a spiral staircase taking you from level 2 deck to the rooftop deck. All 3 decks offer serene outdoor spaces to enjoy the coastal breeze and scenic views. Ideally situated in Diamon Beach, this condo provides proximity to local amenities, dining options, and picturesque beaches, making it an ideal choice for those seeking a blend of comfort and convenience. Don\t miss the opportunity to make this stylish and practical residence your new coastal retreat.