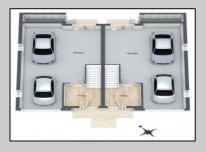

## **COMMENTS**

Discover coastal sophistication at its finest with this stunning 4-bedroom, 3-bathroom condo located in Diamond Beach. Featuring a striking white exterior contrasted by sleek black windows and decks on each level, this home exudes modern charm. At ground level you will find a 2-car, stacked garage with direct access, to the main living areas. Ascend to the next level where the heart of the home awaits—a gourmet kitchen equipped with high-end appliances, complemented by a versatile bedroom, a well-appointed bathroom, and an inviting living room, perfect for relaxation and entertainment. The third level is dedicated to rest and privacy, featuring three spacious bedrooms. The primary suite boasts an en-suite bathroom for added luxury, while the remaining two bedrooms share a beautifully designed third bathroom, enhancing functionality. Notable highlights include 3 private fiberglass decks, with a spiral staircase taking you from level 2 deck to the rooftop deck. All 3 decks offer serene outdoor spaces to enjoy the coastal breeze and scenic views. Ideally situated in Diamon Beach, this condo provides proximity to local amenities, dining options, and picturesque beaches, making it an ideal choice for those seeking a blend of comfort and convenience. Don\t miss the opportunity to make this stylish and practical residence your new coastal retreat.

## PROPERTY DETAILS

ParkingGarage 2 Car

E L

OtherRooms AppliancesIncluded Heating
Living Room Range Gas Natural
Kitchen Oven Forced Air
Eat In Kitchen Microwave Oven

Landly Helition of reinerigerator
Berger Realty Inc Dishwasher
Disposal
3160 Asbury Avegue Arean City