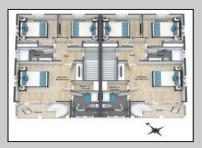

## **COMMENTS**

Discover coastal sophistication at its finest with this stunning 4-bedroom, 3-bathroom condo located in Diamond Beach. Featuring a striking white exterior contrasted by sleek black windows and decks on each level, this home exudes modern charm. At ground level you will find a 2-car, stacked garage with direct access, to the main living areas. Ascend to the next level where the heart of the home awaits—a gourmet kitchen equipped with high-end appliances, complemented by a versatile bedroom, a well-appointed bathroom, and an inviting living room, perfect for relaxation and entertainment. The third level is dedicated to rest and privacy, featuring three spacious bedrooms. The primary suite boasts an en-suite bathroom for added luxury, while the remaining two bedrooms share a beautifully designed third bathroom, enhancing functionality. Notable highlights include 3 private fiberglass decks, with a spiral staircase taking you from level 2 deck to the rooftop deck. All 3 decks offer serene outdoor spaces to enjoy the coastal breeze and scenic views. Ideally situated in Diamon Beach, this condo provides proximity to local amenities, dining options, and picturesque beaches, making it an ideal choice for those seeking a blend of comfort and convenience. Don\t miss the opportunity to make this stylish and practical residence your new coastal retreat.