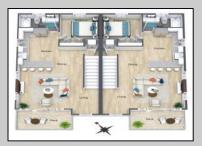

## **COMMENTS**

Discover coastal sophistication at its finest with this stunning 4-bedroom, 3-bathroom condo located in Diamond Beach. Featuring a striking white exterior contrasted by sleek black windows and decks on each level, this home exudes modern charm. At ground level you will find a 2-car, stacked garage with direct access, to the main living areas. Ascend to the next level where the heart of the home awaits—a gourmet kitchen equipped with high-end appliances, complemented by a versatile bedroom, a well-appointed bathroom, and an inviting living room, perfect for relaxation and entertainment. The third level is dedicated to rest and privacy, featuring three spacious bedrooms. The primary suite boasts an en-suite bathroom for added luxury, while the remaining two bedrooms share a beautifully designed third bathroom, enhancing functionality. Notable highlights include 3 private fiberglass decks, with a spiral staircase taking you from level 2 deck to the rooftop deck. All 3 decks offer serene outdoor spaces to enjoy the coastal breeze and scenic views. Ideally situated in Diamon Beach, this condo provides proximity to local amenities, dining options, and picturesque beaches, making it an ideal choice for those seeking a blend of comfort and convenience. Don\t miss the opportunity to make this stylish and practical residence your new coastal retreat.