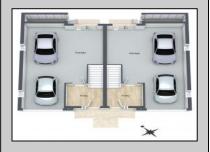

## **COMMENTS**

Discover coastal sophistication at its finest with this stunning 4-bedroom, 3-bathroom condo located in Diamond Beach. Featuring a striking white exterior contrasted by sleek black windows and decks on each level, this home exudes modern charm. At ground level you will find a 2-car, stacked garage with direct access, to the main living areas. Ascend to the next level where the heart of the home awaits—a gourmet kitchen equipped with high-end appliances, complemented by a versatile bedroom, a well-appointed bathroom, and an inviting living room, perfect for relaxation and entertainment. The third level is dedicated to rest and privacy, featuring three spacious bedrooms. The primary suite boasts an en-suite bathroom for added luxury, while the remaining two bedrooms share a beautifully designed third bathroom, enhancing functionality. Notable highlights include 3 private fiberglass decks, with a spiral staircase taking you from level 2 deck to the rooftop deck. All 3 decks offer serene outdoor spaces to enjoy the coastal breeze and scenic views. Ideally situated in Diamon Beach, this condo provides proximity to local amenities, dining options, and picturesque beaches, making it an ideal choice for those seeking a blend of comfort and convenience. Don\t miss the opportunity to make this stylish and practical residence your new coastal retreat

## PROPERTY DETAILS

ParkingGarage 2 Car

OtherRooms AppliancesIncluded Heating Living Room Range Gas Natural Kitchen Oven Forced Air Eat In Kitchen Microwave Oven

Launskyfldtili Dio Propernic Bettlerinior Berger Realty Inc Dishwasher Disposal 3160 Asbury Avenue Arcean City