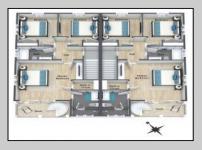

## **COMMENTS**

Discover coastal sophistication at its finest with this stunning 4-bedroom, 3-bathroom condo located in Diamond Beach. Featuring a striking white exterior contrasted by sleek black windows and decks on each level, this home exudes modern charm. At ground level you will find a 2-car, stacked garage with direct access, to the main living areas. Ascend to the next level where the heart of the home awaits—a gourmet kitchen equipped with high-end appliances, complemented by a versatile bedroom, a well-appointed bathroom, and an inviting living room, perfect for relaxation and entertainment. The third level is dedicated to rest and privacy, featuring three spacious bedrooms. The primary suite boasts an en-suite bathroom for added luxury, while the remaining two bedrooms share a beautifully designed third bathroom, enhancing functionality. Notable highlights include 3 private fiberglass decks, with a spiral staircase taking you from level 2 deck to the rooftop deck. All 3 decks offer serene outdoor spaces to enjoy the coastal breeze and scenic views. Ideally situated in Diamon Beach, this condo provides proximity to local amenities, dining options, and picturesque beaches, making it an ideal choice for those seeking a blend of comfort and convenience. Don\t miss the opportunity to make this stylish and practical residence your new coastal retreat