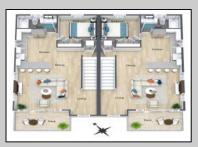

## **COMMENTS**

Discover coastal sophistication at its finest with this stunning 4-bedroom, 3-bathroom condo located in Diamond Beach. Featuring a striking white exterior contrasted by sleek black windows and decks on each level, this home exudes modern charm. At ground level you will find a 2-car, stacked garage with direct access, to the main living areas. Ascend to the next level where the heart of the home awaits—a gourmet kitchen equipped with high-end appliances, complemented by a versatile bedroom, a well-appointed bathroom, and an inviting living room, perfect for relaxation and entertainment. The third level is dedicated to rest and privacy, featuring three spacious bedrooms. The primary suite boasts an en-suite bathroom for added luxury, while the remaining two bedrooms share a beautifully designed third bathroom, enhancing functionality. Notable highlights include 3 private fiberglass decks, with a spiral staircase taking you from level 2 deck to the rooftop deck. All 3 decks offer serene outdoor spaces to enjoy the coastal breeze and scenic views. Ideally situated in Diamon Beach, this condo provides proximity to local amenities, dining options, and picturesque beaches, making it an ideal choice for those seeking a blend of comfort and convenience. Don\t miss the opportunity to make this stylish and practical residence your new coastal retreat