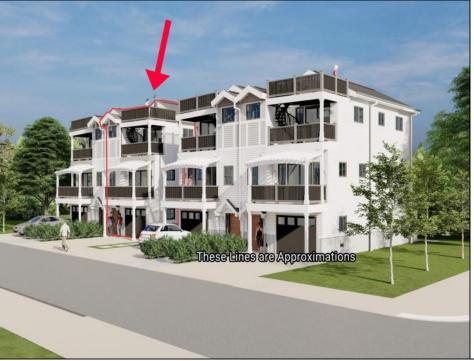

## **COMMENTS**

Discover coastal sophistication at its finest with this stunning 4-bedroom, 3-bathroom condo located in Diamond Beach. Featuring a striking white exterior contrasted by sleek black windows and decks on each level, this home exudes modern charm. At ground level you will find a 2-car, stacked garage with direct access, to the main living areas. Ascend to the next level where the heart of the home awaits—a gourmet kitchen equipped with high-end appliances, complemented by a versatile bedroom, a well-appointed bathroom, and an inviting living room, perfect for relaxation and entertainment. The third level is dedicated to rest and privacy, featuring three spacious bedrooms. The primary suite boasts an en-suite bathroom for added luxury, while the remaining two bedrooms share a beautifully designed third bathroom, enhancing functionality. Notable highlights include 3 private fiberglass decks, with a spiral staircase taking you from level 2 deck to the rooftop deck. All 3 decks offer serene outdoor spaces to enjoy the coastal breeze and scenic views. Ideally situated in Diamon Beach, this condo provides proximity to local amenities, dining options, and picturesque beaches, making it an ideal choice for those seeking a blend of comfort and convenience. Don\t miss the opportunity to make this stylish and practical residence your new coastal retreat