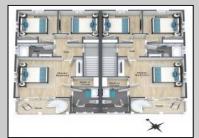

## COMMENTS

Discover coastal sophistication at its finest with this stunning 4-bedroom, 3-bathroom condo located in Diamond Beach. Featuring a striking white exterior contrasted by sleek black windows and decks on each level, this home exudes modern charm. At ground level you will find a 2-car, stacked garage with direct access, to the main living areas. Ascend to the next level where the heart of the home awaits—a gourmet kitchen equipped with high-end appliances, complemented by a versatile bedroom, a well-appointed bathroom, and an inviting living room, perfect for relaxation and entertainment. The third level is dedicated to rest and privacy, featuring three spacious bedrooms. The primary suite boasts an en-suite bathroom for added luxury, while the remaining two bedrooms share a beautifully designed third bathroom, enhancing functionality. Notable highlights include 3 private fiberglass decks, with a spiral staircase taking you from level 2 deck to the rooftop deck. All 3 decks offer serene outdoor spaces to enjoy the coastal breeze and scenic views. Ideally situated in Diamon Beach, this condo provides proximity to local amenities, dining options, and picturesque beaches, making it an ideal choice for those seeking a blend of comfort and convenience. Don\'t miss the opportunity to make this stylish and practical residence your new coastal retreat.