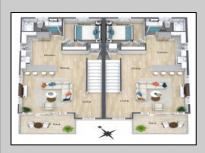

## COMMENTS

Discover coastal sophistication at its finest with this stunning 4-bedroom, 3-bathroom condo located in Diamond Beach. Featuring a striking white exterior contrasted by sleek black windows and decks on each level, this home exudes modern charm. At ground level you will find a 2-car, stacked garage with direct access, to the main living areas. Ascend to the next level where the heart of the home awaits—a gourmet kitchen equipped with high-end appliances, complemented by a versatile bedroom, a well-appointed bathroom, and an inviting living room, perfect for relaxation and entertainment. The third level is dedicated to rest and privacy, featuring three spacious bedrooms. The primary suite boasts an en-suite bathroom for added luxury, while the remaining two bedrooms share a beautifully designed third bathroom, enhancing functionality. Notable highlights include 3 private fiberglass decks, with a spiral staircase taking you from level 2 deck to the rooftop deck. All 3 decks offer serene outdoor spaces to enjoy the coastal breeze and scenic views. Ideally situated in Diamon Beach, this condo provides proximity to local amenities, dining options, and picturesque beaches, making it an ideal choice for those seeking a blend of comfort and convenience. Don\'t miss the opportunity to make this stylish and practical residence your new coastal retreat.