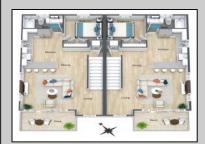

## **COMMENTS**

Discover coastal sophistication at its finest with this stunning 4-bedroom, 3-bathroom condo located in Diamond Beach. Featuring a striking white exterior contrasted by sleek black windows and decks on each level, this home exudes modern charm. At ground level you will find a 2-car, stacked garage with direct access, to the main living areas. Ascend to the next level where the heart of the home awaits—a gourmet kitchen equipped with high-end appliances, complemented by a versatile bedroom, a well-appointed bathroom, and an inviting living room, perfect for relaxation and entertainment. The third level is dedicated to rest and privacy, featuring three spacious bedrooms. The primary suite boasts an en-suite bathroom for added luxury, while the remaining two bedrooms share a beautifully designed third bathroom, enhancing functionality. Notable highlights include 3 private fiberglass decks, with a spiral staircase taking you from level 2 deck to the rooftop deck. All 3 decks offer serene outdoor spaces to enjoy the coastal breeze and scenic views. Ideally situated in Diamon Beach, this condo provides proximity to local amenities, dining options, and picturesque beaches, making it an ideal choice for those seeking a blend of comfort and convenience. Don\t miss the opportunity to make this stylish and practical residence your new coastal retreat.