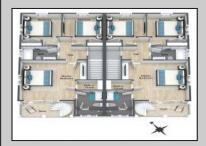

## **COMMENTS**

Discover coastal sophistication at its finest with this stunning 4-bedroom, 3-bathroom condo located in Diamond Beach. Featuring a striking white exterior contrasted by sleek black windows and decks on each level, this home exudes modern charm. At ground level you will find a 2-car, stacked garage with direct access, to the main living areas. Ascend to the next level where the heart of the home awaits—a gourmet kitchen equipped with high-end appliances, complemented by a versatile bedroom, a well-appointed bathroom, and an inviting living room, perfect for relaxation and entertainment. The third level is dedicated to rest and privacy, featuring three spacious bedrooms. The primary suite boasts an en-suite bathroom for added luxury, while the remaining two bedrooms share a beautifully designed third bathroom, enhancing functionality. Notable highlights include 3 private fiberglass decks, with a spiral staircase taking you from level 2 deck to the rooftop deck. All 3 decks offer serene outdoor spaces to enjoy the coastal breeze and scenic views. Ideally situated in Diamon Beach, this condo provides proximity to local amenities, dining options, and picturesque beaches, making it an ideal choice for those seeking a blend of comfort and convenience. Don\t miss the opportunity to make this stylish and practical residence your new coastal retreat.